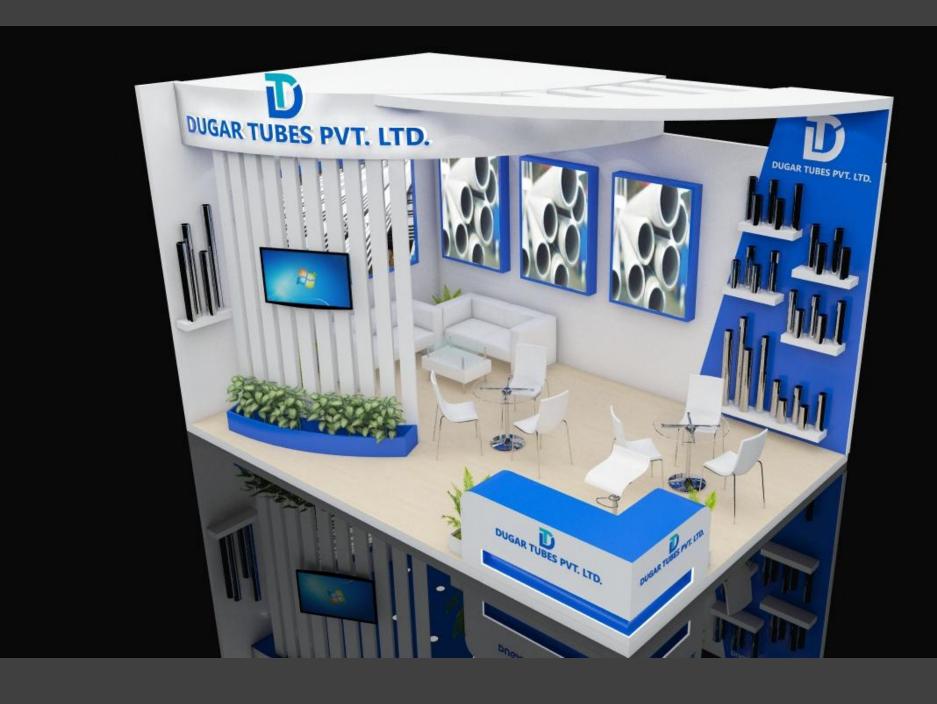

## Stall Design 4mtr X 3mtr

Stall Design by





permission. All Right Reserved. Furniture & Graphics in the design are only ar sts impression and may vary.







Stall Design 6mtr X 6mtr

Stall Design by



10' total height with platform uttamenergy tamenergy This Design is property of Design Culture Hub, No part of this design may be distributed/rented without prior permission. All Right Reserved. Furniture & Graphics in the design are only ar sts impression and may vary.

10' total height with platform uttamene





permission. All Right Reserved. Furniture & Graphics in the design are only ar sts impression and may vary.



permission. All Right Reserved. Furniture & Graphics in the design are only ar sts impression and may vary.



Stall design With measurement 6 mtrX 4 mtr









Stall Design by













Stall Design 5mtr X 5mtr

Stall Design by



## Total height 10'with Platform









## LLoyds 27 Sqr Mtr