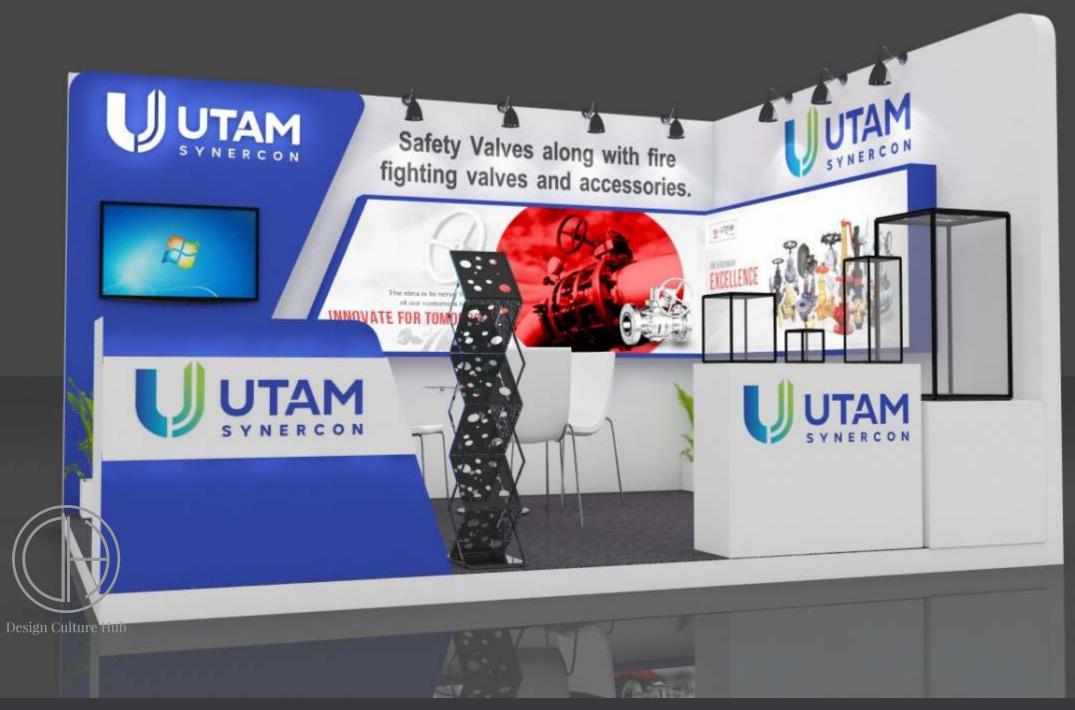

Stall Design 6mtr X 6mtr

Stall design 4mtr X3mtr

This Design is property of Design Culture Hub, No part of this design may be distributed/rented without prior permission. All Right Reserved. Furniture & Graphics in the design are only ar sts impression and may vary.