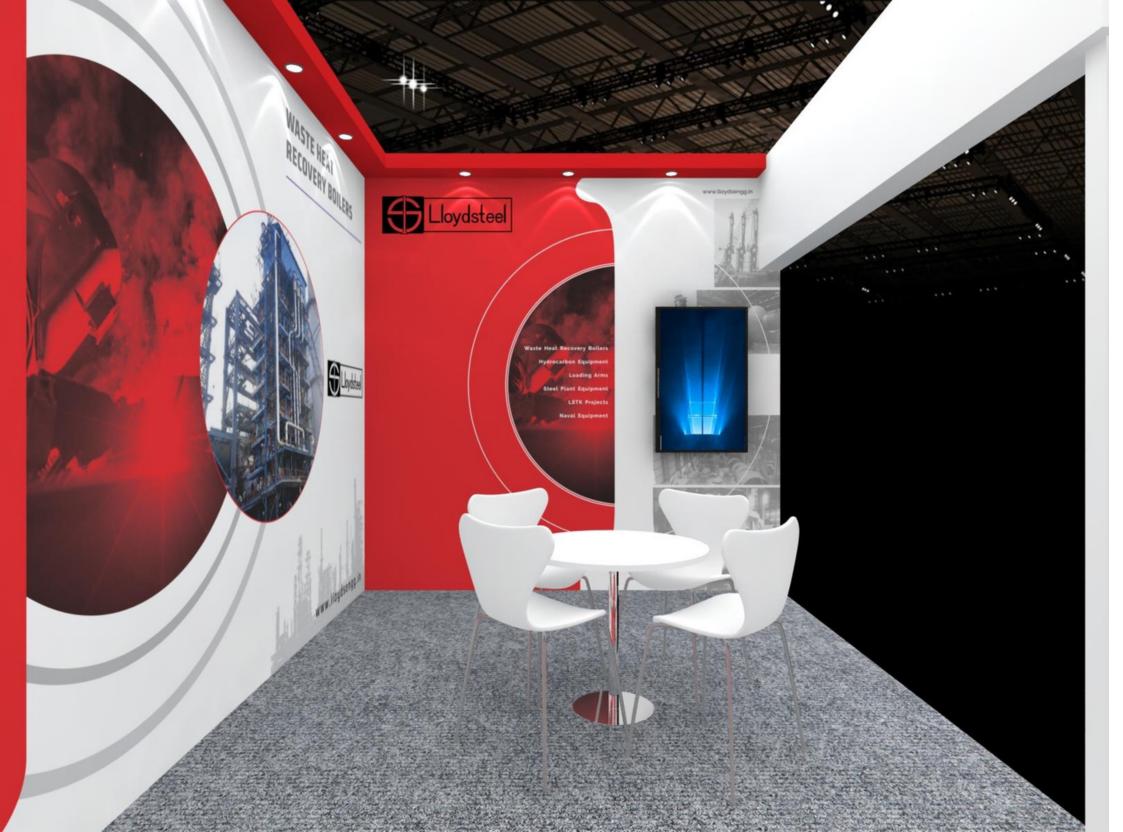

nd may vary.







Stall Design 6mtr X 6mtr

Stall Design by



10' total height with platform uttamenergy tamenergy This Design is property of Design Culture Hub, No part of this design may be distributed/rented without prior permission. All Right Reserved. Furniture & Graphics in the design are only ar sts impression and may vary.

10' total height with platform uttamene





permission. All Right Reserved. Furniture & Graphics in the design are only ar sts impression and may vary.



permission. All Right Reserved. Furniture & Graphics in the design are only ar sts impression and may vary.



Stall design With measurement 6 mtrX 4 mtr









Stall Design by













Stall Design 5mtr X 5mtr

Stall Design by



## Total height 10'with Platform









## LLoyds 27 Sqr Mtr