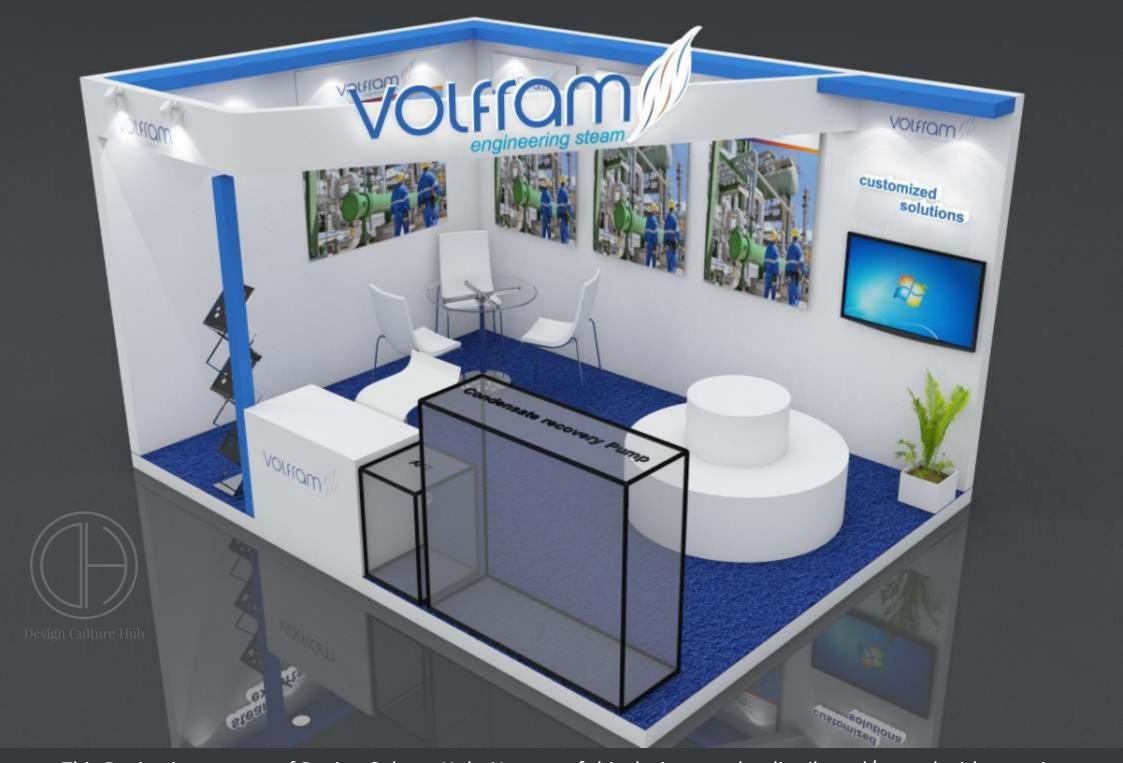

Stall Design 6mtr X 6mtr





















Stall design 4mtr X3mtr























This Design is property of Design Culture Hub, No part of this design may be distributed/rented without prior permission. All Right Reserved. Furniture & Graphics in the design are only ar sts impression and may vary.



Stall design 5mtr X5mtr













## Seamless Tubes

## Stall design With measurement 5 mtrX 5mtr













## Stall design With measurement 4 mtrX 3 mtr













Stall Design 5mtr X 3mtr



## 8'height with platform











## Stall Design 4mtr X 3mtr

Stall Design by





permission. All Right Reserved. Furniture & Graphics in the design are only ar sts impression and may vary.







Stall Design 6mtr X 6mtr

Stall Design by



10' total height with platform uttamenergy tamenergy This Design is property of Design Culture Hub, No part of th