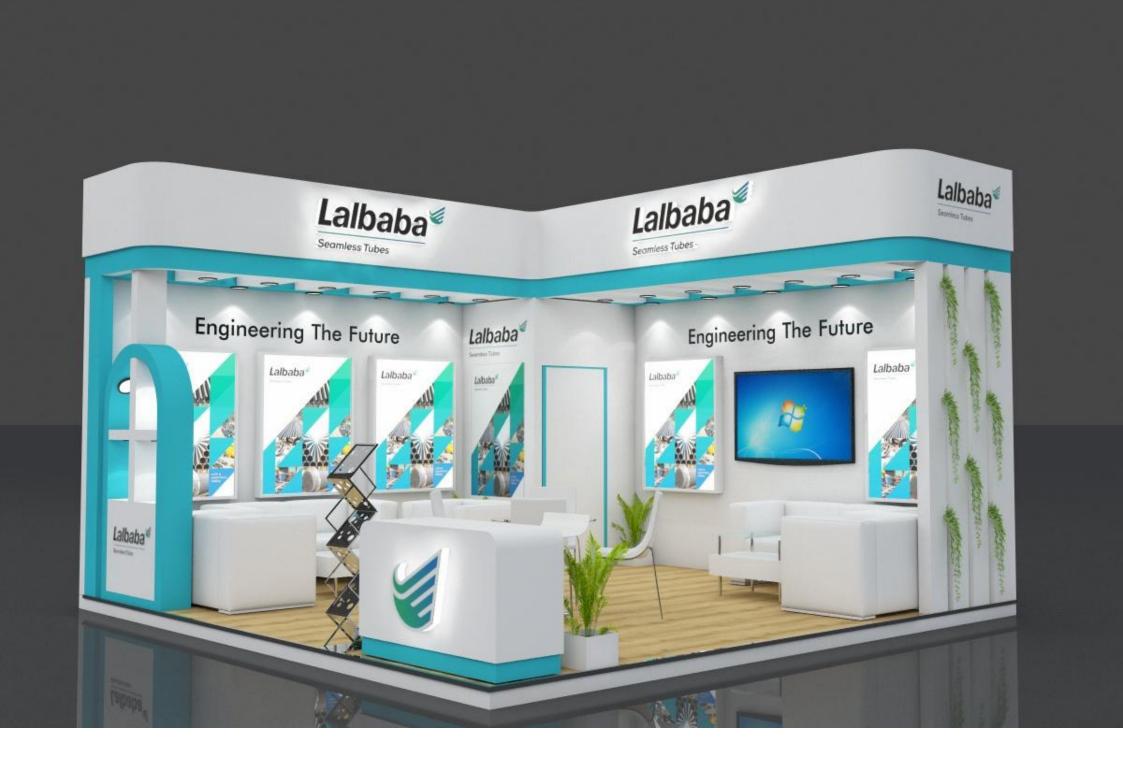

Stall Design 6mtr X 6mtr





















Stall design 4mtr X3mtr























This Design is property of Design Culture Hub, No part of this design may be distributed/rented without prior permission. All Right Reserved. Furniture & Graphics in the design are only ar sts impression and may vary.



Stall design 5mtr X5mtr













## Seamless Tubes

## Stall design With measurement 5 mtrX 5mtr













## Stall design With measurement 4 mtrX 3 mtr













Stall Design 5mtr X 3mtr



## 8'height with platform











## Stall Design 4mtr X 3mtr

Stall Design by





permission. All Right Reserved. Furniture & Graphics in the design are only ar sts impression and may vary.







Stall Design 6mtr X 6mtr

Stall Design by



10' total height with platform uttamenergy tamenergy This Design is property of Design Culture Hub, No part of this design may be distributed/rented without prior permission. All Right Reserved. Furniture & Graphics in the design are only ar sts impression and may vary.

10' total height with platform uttamene





permission. All Right Reserved. Furniture & Graphics in the design are only ar sts impression and may vary.



permission. All Right Reserv