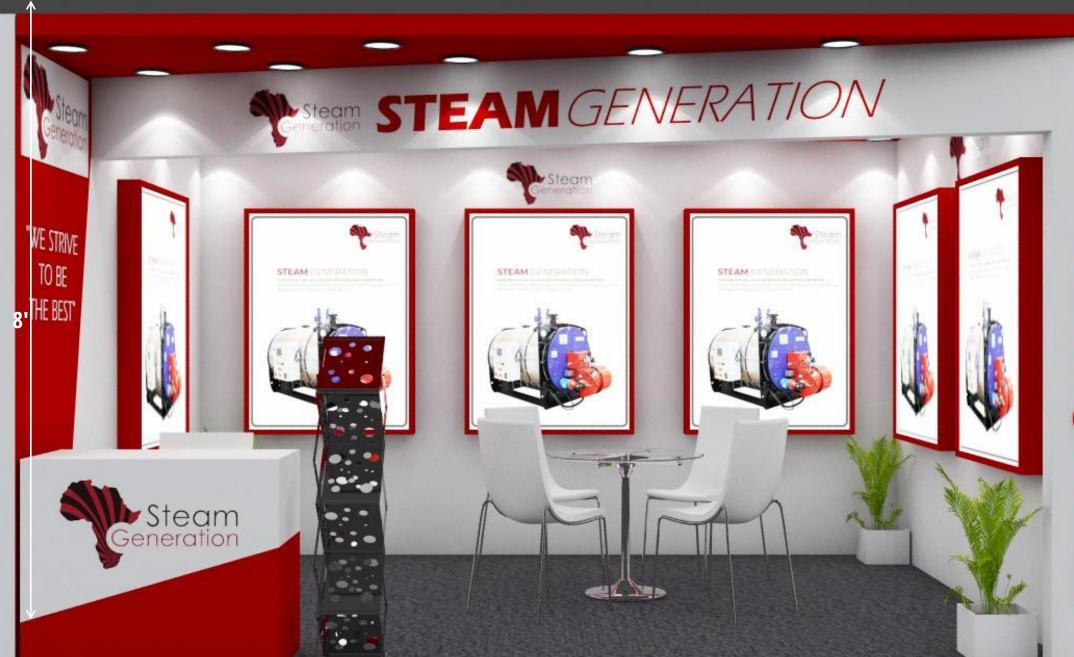

Stall Design 6mtr X 6mtr





















Stall design 4mtr X3mtr























This Design is property of Design Culture Hub, No part of this design may be distributed/rented without prior permission. All Right Reserved. Furniture & Graphics in the design are only ar sts impression and may vary.



Stall design 5mtr X5mtr













## Seamless Tubes

## Stall design With measurement 5 mtrX 5mtr













## Stall design With measurement 4 mtrX 3 mtr













Stall Design 5mtr X 3mtr



## 8'height with platform











## Stall Design 4mtr X 3mtr

Stall Design by





permission. All Right Reserved. Furniture & Graphics in the design are only ar sts impression and may vary.







Stall Design 6mtr X 6mtr

Stall Design by



10' total height with platform uttamenergy tamenergy This Design is property of Design Culture Hub, No part of this design may be distributed/rented without prior permission. All Right Reserved. Furniture & Graphics in the design are only ar sts impression and may vary.

10' total height with platform uttamene





permission. All Right Reserved. Furniture & Graphics in the design are only ar sts impression and may vary.



permission. All Right Reserved. Furniture & Graphics in the design are only ar sts im