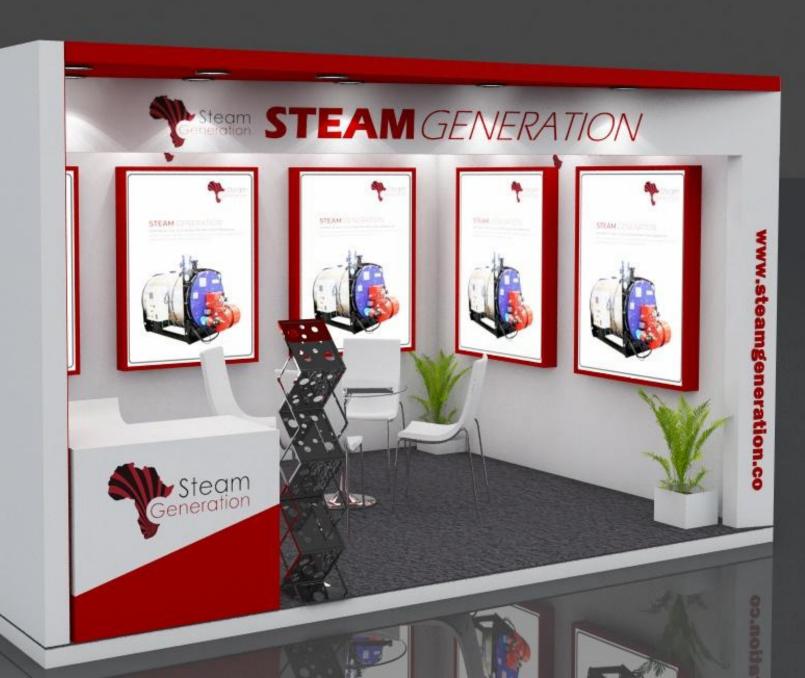

Stall Design 6mtr X 6mtr





















Stall design 4mtr X3mtr























This Design is property of Design Culture Hub, No part of this design may be distributed/rented without prior permission. All Right Reserved. Furniture & Graphics in the design are only ar sts impression and may vary.



Stall design 5mtr X5mtr













## Seamless Tubes

## Stall design With measurement 5 mtrX 5mtr













## Stall design With measurement 4 mtrX 3 mtr













Stall Design 5mtr X 3mtr



## 8'height with platform











## Stall Design 4mtr X 3mtr

Stall Design by





permission. All Right Reserved. Furniture & Graphics in the design are only ar sts impression and may vary.







Stall Design 6mtr X 6mtr

Stall Design by



10' total height with platform uttamenergy tamenergy This Design is property of Design Culture Hub, No part of this design may be distributed/rented without prior permission. All Right Reserved. Furniture & Graphics in the design are only ar sts impression and may vary.

10' total height with platform uttamene





permission. All Right Reserved. Furniture & Graphics in the design are only ar sts impression and may vary.



permission. All Right Reserved. Furniture & Graphics in the design are only ar sts impr