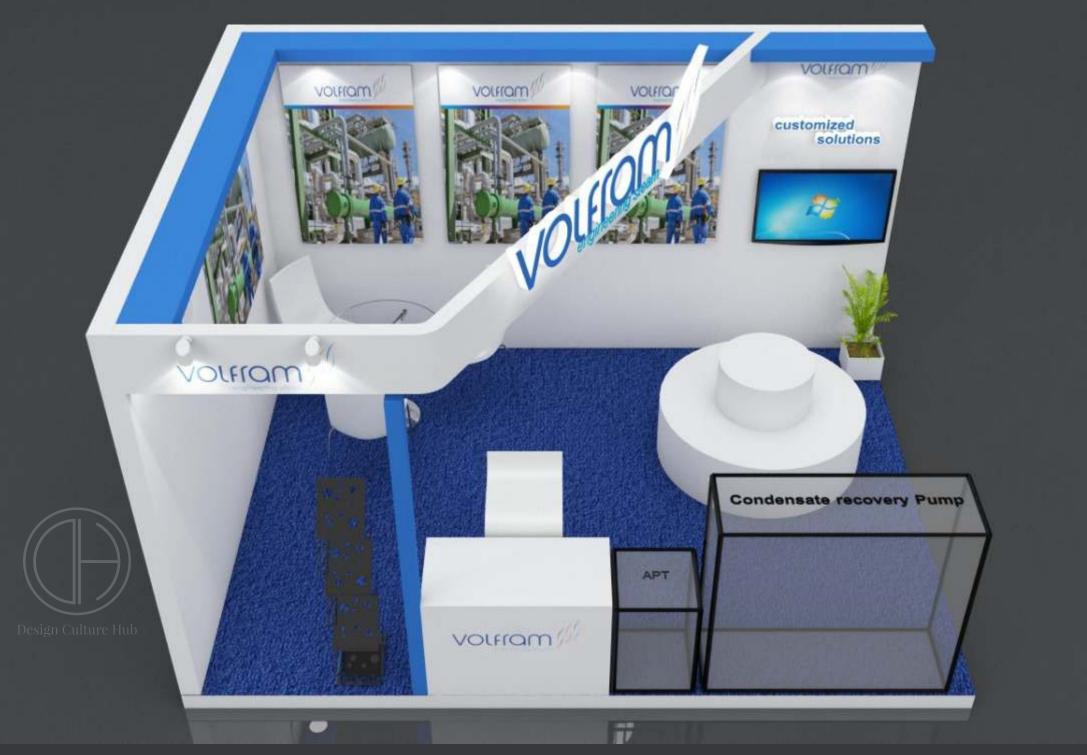

## Stall design With measurement 4 mtrX 3 mtr

Stall Design 5mtr X 3mtr

## Stall Design 4mtr X 3mtr

Stall Design by

permission. All Right Reserved. Furniture & Graphics in the design are only ar sts impression and may vary.

Stall Design 6mtr X 6mtr

Stall Design by

10' total height with platform uttamenergy tamenergy This Design is property of Design Culture Hub, No part of this design may be distributed/rented without prior permission. All Right Reserved. Furniture & Graphics in the design are only ar sts impression and may vary.