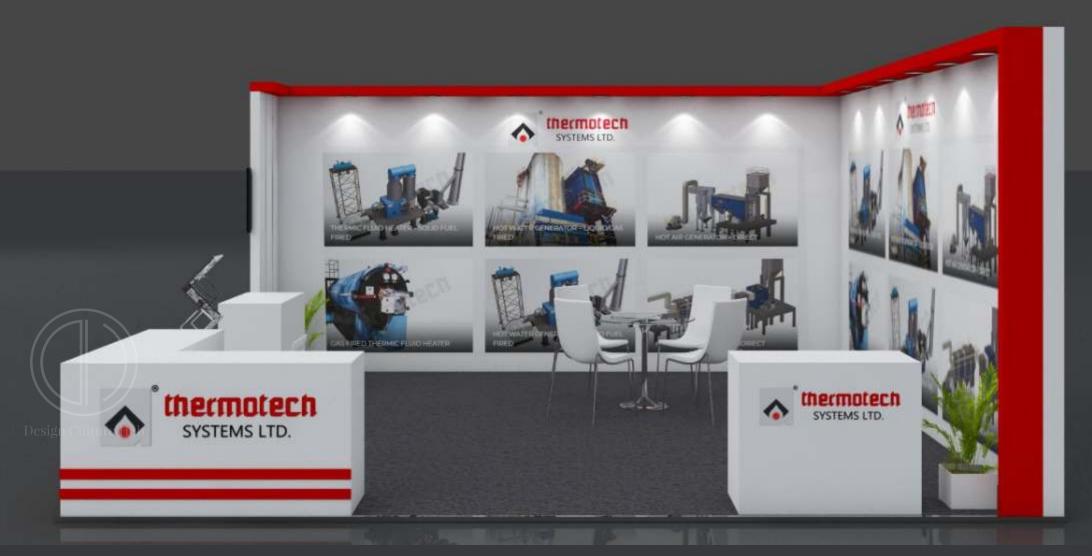

Stall Design 6mtr X 6mtr





















Stall design 4mtr X3mtr























This Design is property of Design Culture Hub, No part of this design may be distributed/rented without prior permission. All Right Reserved. Furniture & Graphics in the design are only ar sts impression and may vary.



Stall design 5mtr X5mtr













## Seamless Tubes

## Stall design With measurement 5 mtrX 5mtr













## Stall design With measurement 4 mtrX 3 mtr













Stall Design 5mtr X 3mtr



## 8'height with platform











## Stall Design 4mtr X 3mtr

Stall Design by





permission. All Right Reserved. Furniture & Graphics in the design are only ar sts impression and may vary.







Stall Design 6mtr X 6mtr

Stall Design by



10' total height with platform uttamenergy tamenergy This Design is property of Design Culture Hub, No part of this design may be distributed/rented without prior permission. All Right Reserved. Furniture & Graphics in the design are only ar sts impression and may vary.

10' total height with platform uttamene





permission. All Right Reserved. Furniture & Graphics in the design