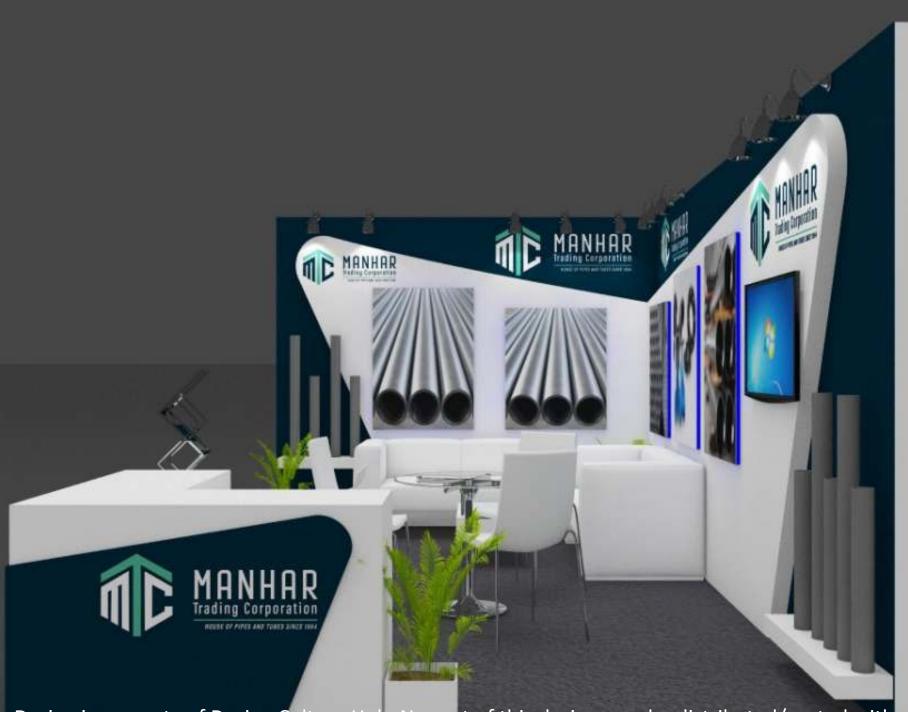

Stall Design 6mtr X 6mtr





















Stall design 4mtr X3mtr























This Design is property of Design Culture Hub, No part of this design may be distributed/rented without prior permission. All Right Reserved. Furniture & Graphics in the design are only ar sts impression and may vary.



Stall design 5mtr X5mtr













## Seamless Tubes

## Stall design With measurement 5 mtrX 5mtr













## Stall design With measurement 4 mtrX 3 mtr













Stall Design 5mtr X 3mtr



## 8'height with platform











## Stall Design 4mtr X 3mtr

Stall Design by





permission. All Right Reserved. Furniture & Graphics in the design are only ar sts impression and may vary.







Stall Design 6mtr X 6mtr

Stall Design by



10' total height with platform uttamenergy tamenergy This Design is property of Design Culture Hub, No part of this design may be distributed/rented without prior permission. All Right Reserved. Furniture & Graphics in the design are only ar sts impression and may vary.

10' total height with platform uttamene





permission. All Right Reserved. Furniture & Graphics in the design are only ar sts impression and may vary.



permission. All Right Reserved. Furniture & Graphics in the design are only ar sts impression and may vary.



Stall design With measurement 6 mtrX 4 mtr