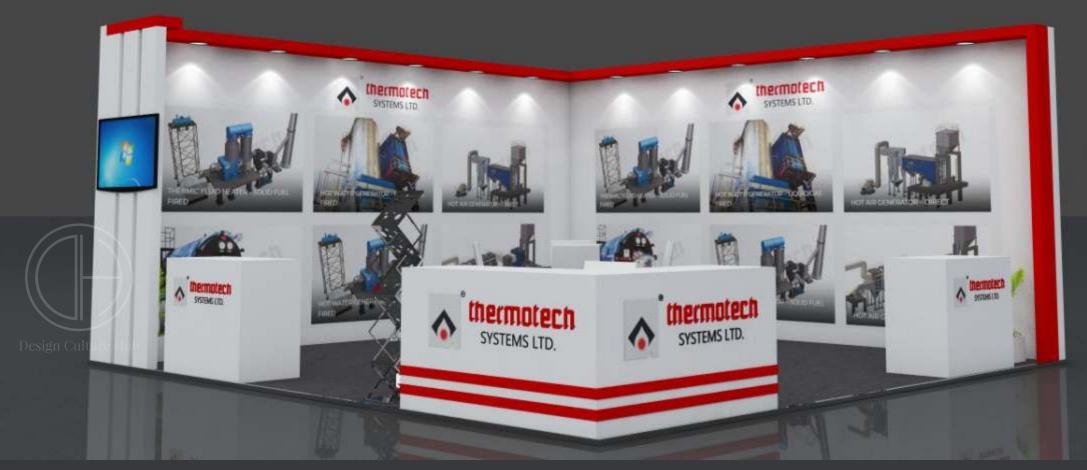

Stall Design 6mtr X 6mtr

Stall design 4mtr X3mtr

This Design is property of Design Culture Hub, No part of this design may be distributed/rented without prior permission. All Right Reserved. Furniture & Graphics in the design are only ar sts impression and may vary.

Stall design 5mtr X5mtr