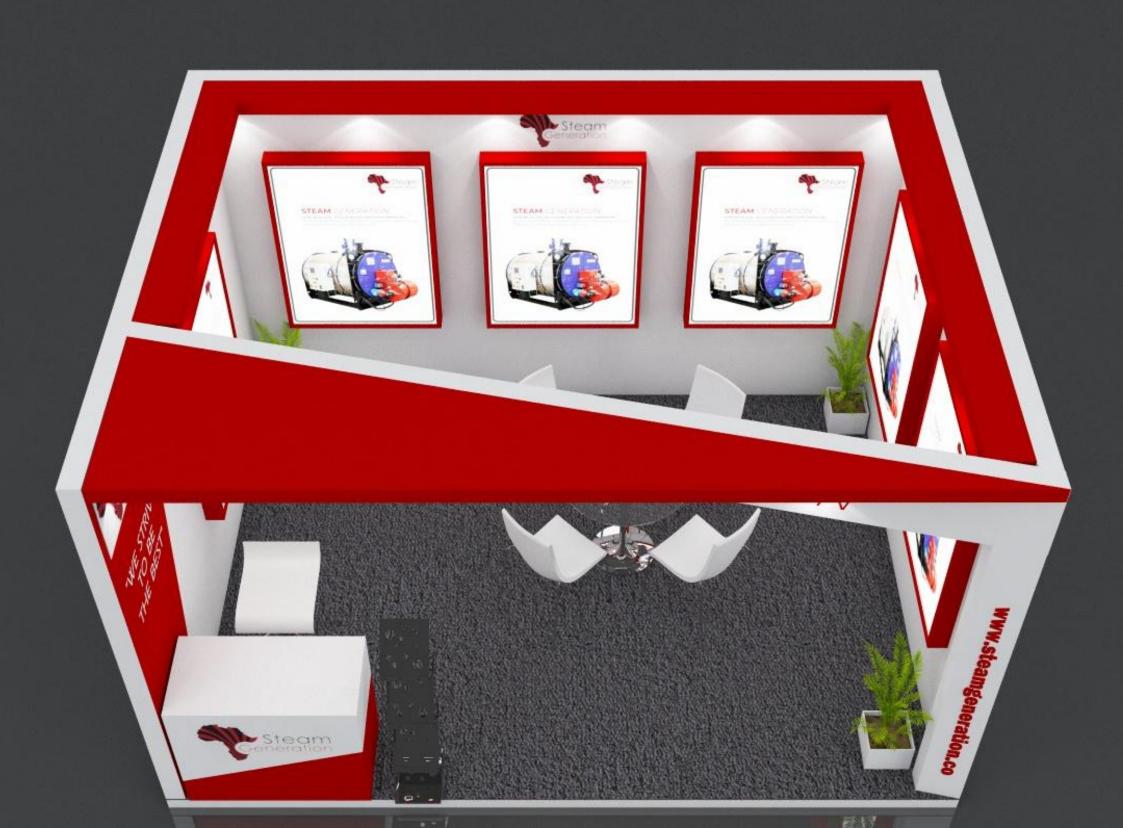

## Stall Design 4mtr X 3mtr

Stall Design by

permission. All Right Reserved. Furniture & Graphics in the design are only ar sts impression and may vary.

Stall Design 6mtr X 6mtr

Stall Design by

10' total height with platform uttamenergy tamenergy This Design is property of Design Culture Hub, No part of this design may be distributed/rented without prior permission. All Right Reserved. Furniture & Graphics in the design are only ar sts impression and may vary.