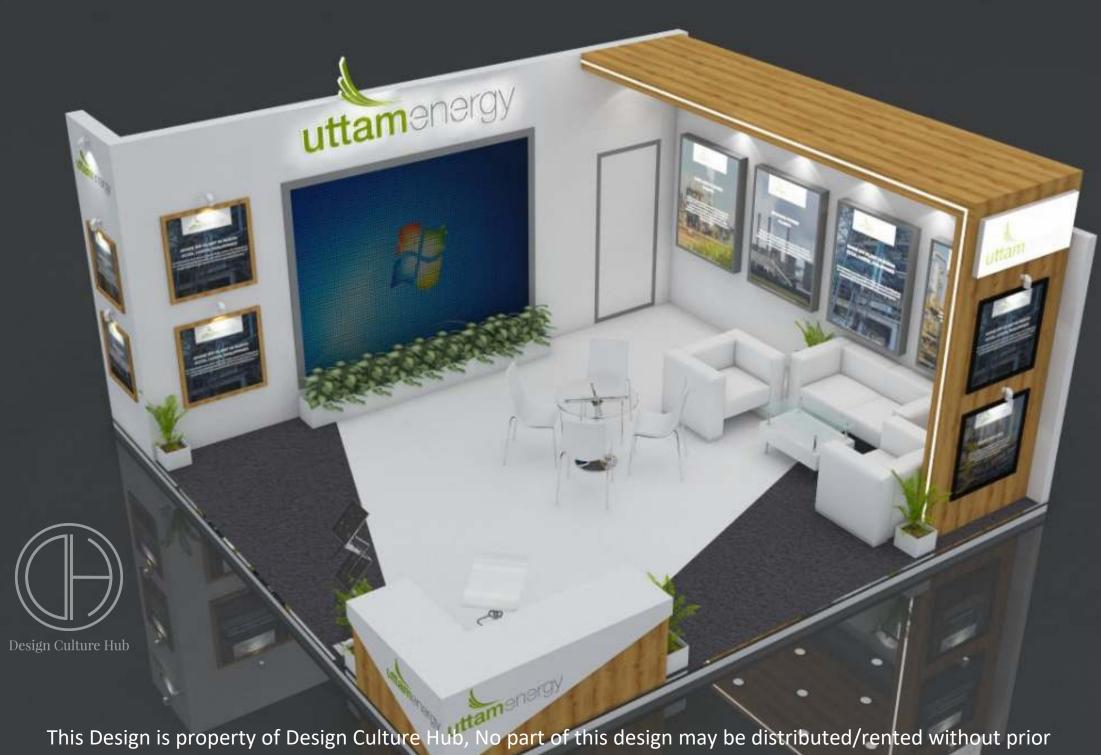

## Stall Design 4mtr X 3mtr

Stall Design by

permission. All Right Reserved. Furniture & Graphics in the design are only ar sts impression and may vary.

Stall Design 6mtr X 6mtr

Stall Design by

10' total height with platform uttamenergy tamenergy This Design is property of Design Culture Hub, No part of this design may be distributed/rented without prior permission. All Right Reserved. Furniture & Graphics in the design are only ar sts impression and may vary.

10' total height with platform uttamene

permission. All Right Reserved. Furniture & Graphics in the design are only ar sts impression and may vary.

permission. All Right Reserved. Furniture & Graphics in the design are only ar sts impression and may vary.