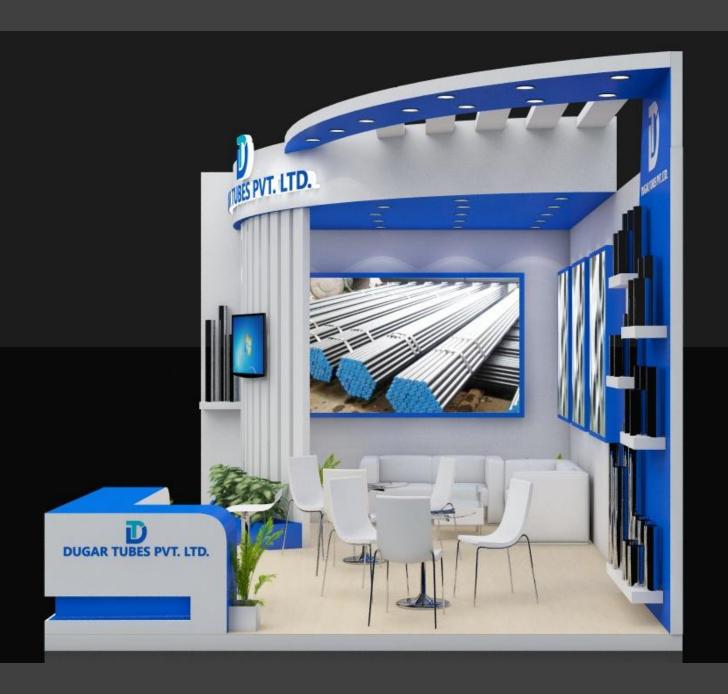

## Stall Design 4mtr X 3mtr

Stall Design by





permission. All Right Reserved. Furniture & Graphics in the design are only ar sts impression and may vary.







Stall Design 6mtr X 6mtr

Stall Design by



10' total height with platform uttamenergy tamenergy This Design is property of Design Culture Hub, No part of this design may be distributed/rented without prior permission. All Right Reserved. Furniture & Graphics in the design are only ar sts impression and may vary.

10' total height with platform uttamene





permission. All Right Reserved. Furniture & Graphics in the design are only ar sts impression and may vary.



permission. All Right Reserved. Furniture & Graphics in the design are only ar sts impression and may vary.



Stall design With measurement 6 mtrX 4 mtr









Stall Design by













Stall Design 5mtr X 5mtr

Stall Design by



## Total height 10'with Platform









## LLoyds 27 Sqr Mtr