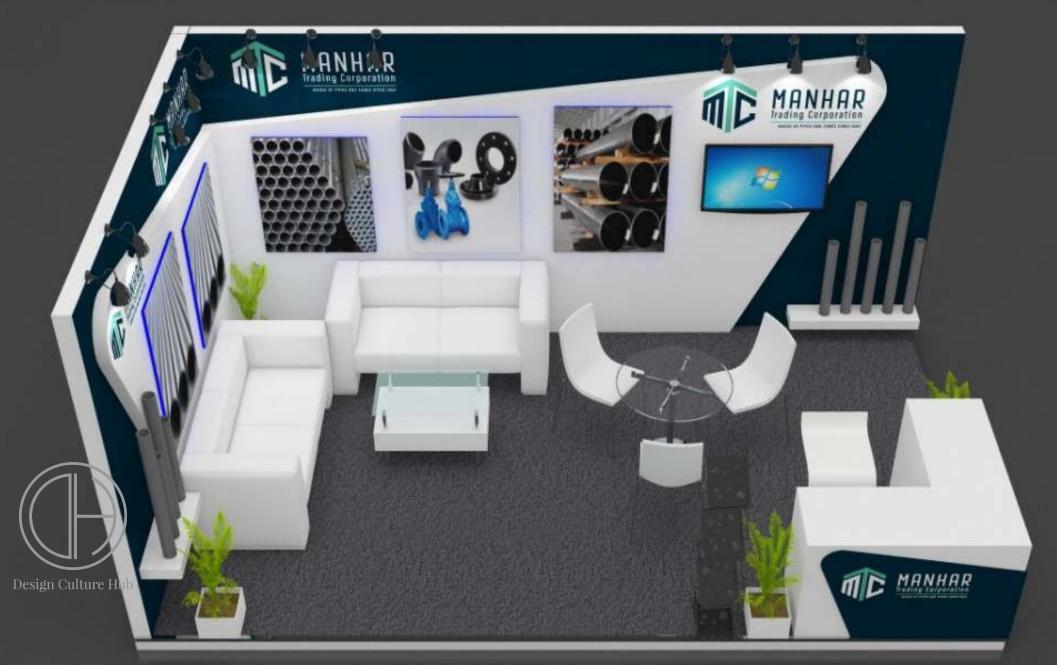

Stall Design 6mtr X 6mtr





















Stall design 4mtr X3mtr























This Design is property of Design Culture Hub, No part of this design may be distributed/rented without prior permission. All Right Reserved. Furniture & Graphics in the design are only ar sts impression and may vary.



Stall design 5mtr X5mtr













## Seamless Tubes

## Stall design With measurement 5 mtrX 5mtr













## Stall design With measurement 4 mtrX 3 mtr













Stall Design 5mtr X 3mtr



## 8'height with platform











## Stall Design 4mtr X 3mtr

Stall Design by





permission. All Right Reserved. Furniture & Graphics in the design are only ar sts impression and may vary.







Stall Design 6mtr X 6mtr

Stall Design by



10' total height with platform uttamenergy tamenergy This Design is property of Design Culture Hub, No part of this design may be distributed/rented without prior permission. All Right Reserved. Furniture & Graphics in the design are only ar sts impression and may vary.

10' total height with platform uttamene





permission. All Right Reserved. Furniture & Graphics in the design are only ar sts impression and may vary.



permission. All Right Reserved. Furniture & Graphics in the design are only ar sts impression and may vary.



Stall design With measurement 6 mtrX 4 mtr