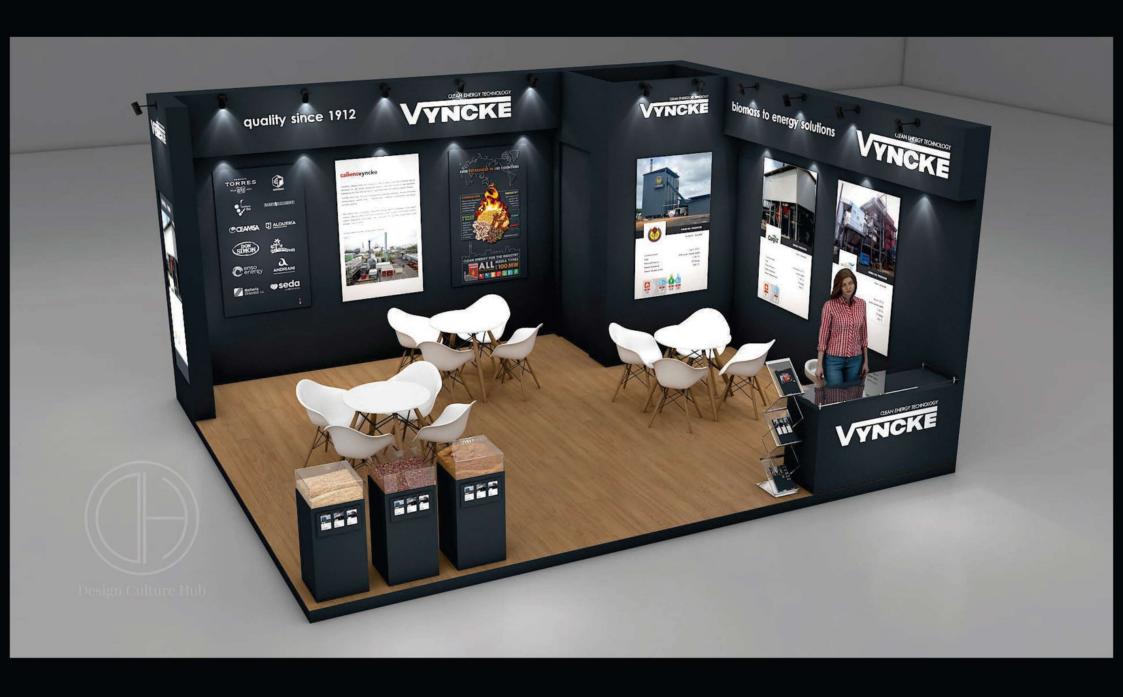

3mtr

Stall Design by





permission. All Right Reserved. Furniture & Graphics in the design are only ar sts impression and may vary.







Stall Design 6mtr X 6mtr

Stall Design by



10' total height with platform uttamenergy tamenergy This Design is property of Design Culture Hub, No part of this design may be distributed/rented without prior permission. All Right Reserved. Furniture & Graphics in the design are only ar sts impression and may vary.

10' total height with platform uttamene





permission. All Right Reserved. Furniture & Graphics in the design are only ar sts impression and may vary.



permission. All Right Reserved. Furniture & Graphics in the design are only ar sts impression and may vary.



Stall design With measurement 6 mtrX 4 mtr









Stall Design by













Stall Design 5mtr X 5mtr

Stall Design by



## Total height 10'with Platform









## LLoyds 27 Sqr Mtr