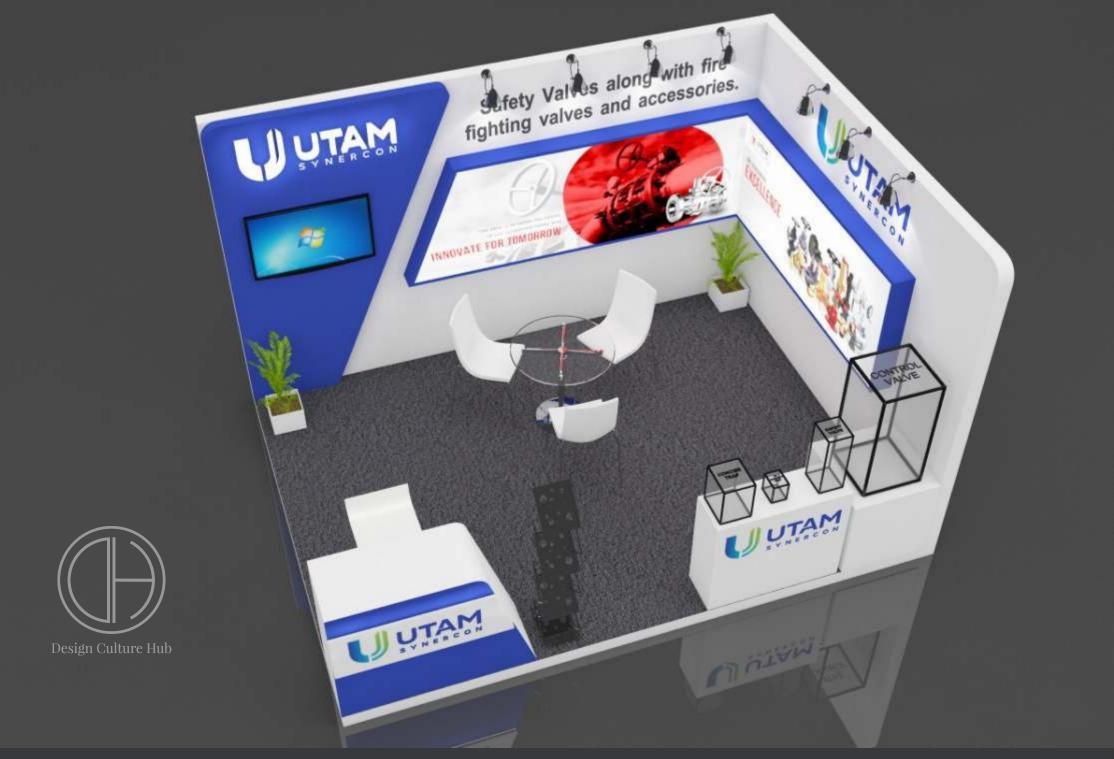

Stall Design 6mtr X 6mtr





















Stall design 4mtr X3mtr























This Design is property of Design Culture Hub, No part of this design may be distributed/rented without prior permission. All Right Reserved. Furniture & Graphics in the design are only ar sts impression and may vary.



Stall design 5mtr X5mtr













## Seamless Tubes

## Stall design With measurement 5 mtrX 5mtr













## Stall design With measurement 4 mtrX 3 mtr













Stall Design 5mtr X 3mtr



## 8'height with platform











## Stall Design 4mtr X 3mtr

Stall Design by





permission. All Right Reserved. Furniture & Graphics in the design are only ar sts impression and may vary.







Stall Design 6mtr X 6mtr

Stall Design by



10' total height with platform uttamenergy tamenergy This Design is property of Design Culture Hub, No part of this design may be