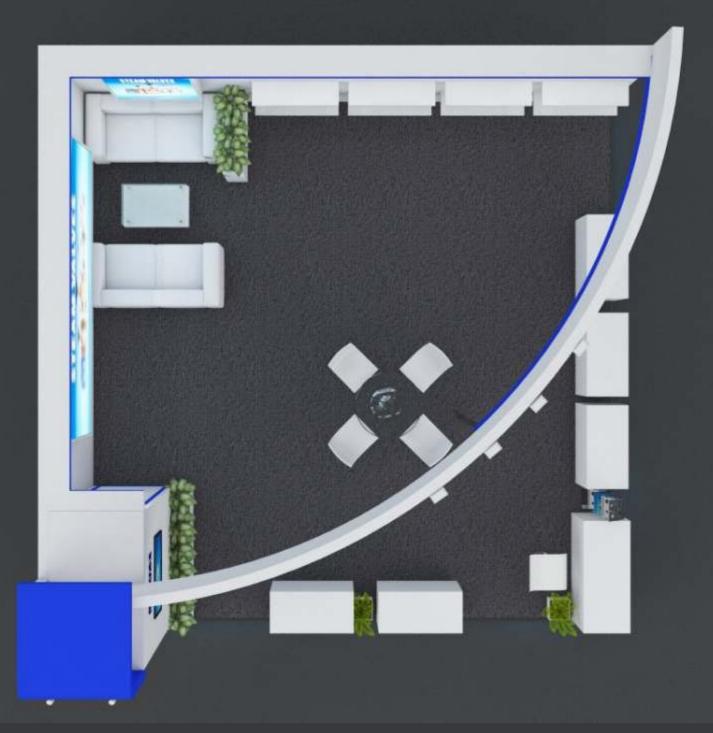

Stall Design 6mtr X 6mtr

Stall design 4mtr X3mtr

This Design is property of Design Culture Hub, No part of this design may be distributed/rented without prior permission. All Right Reserved. Furniture & Graphics in the design are only ar sts impression and may vary.