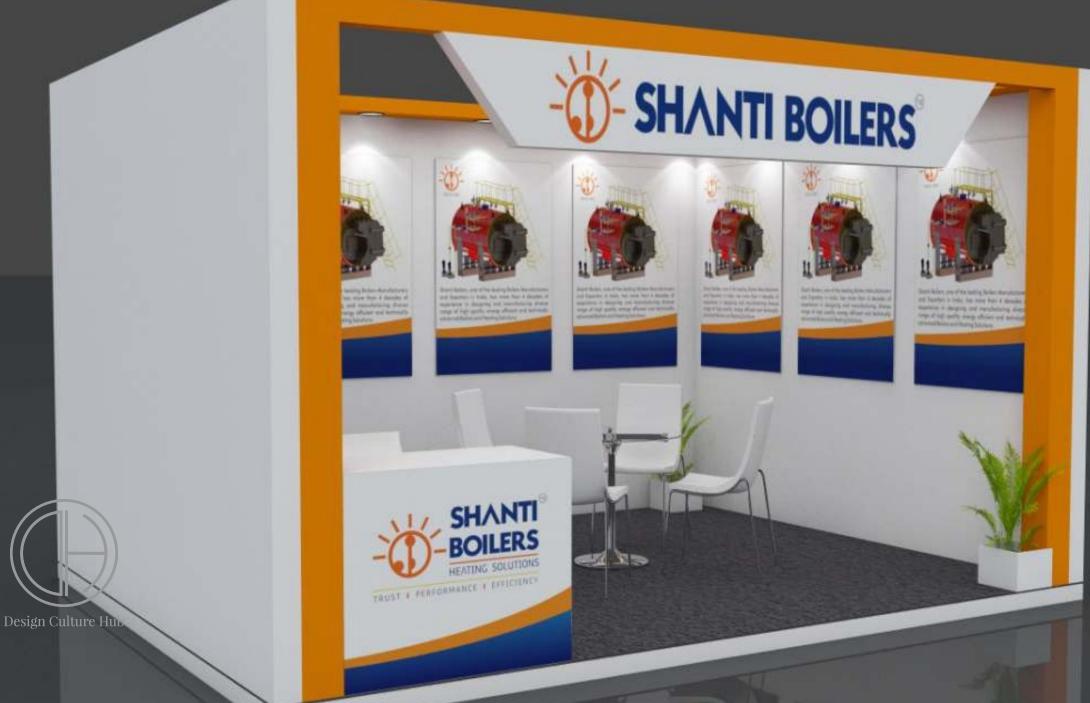

Stall Design 6mtr X 6mtr





















Stall design 4mtr X3mtr























This Design is property of Design Culture Hub, No part of this design may be distributed/rented without prior permission. All Right Reserved. Furniture & Graphics in the design are only ar sts impression and may vary.



Stall design 5mtr X5mtr













## Seamless Tubes

## Stall design With measurement 5 mtrX 5mtr













## Stall design With measurement 4 mtrX 3 mtr













Stall Design 5mtr X 3mtr



## 8'height with platform











## Stall Design 4mtr X 3mtr

Stall Design by





permission. All Right Reserved. Furniture & Graphics in the design are only ar sts impression and may vary.







Stall Design 6mtr X 6mtr

Stall Design by



10' total height with platform uttamenergy tamenergy This Design is property of Design Culture Hub, No part of this design may be distributed/rented without prior permission. All Right Reserved. Furniture & Graphics in the design are only ar sts impression and may vary.

10' total height with platform uttamene





permission. All Right Reserved. Furniture & Graphics in the design are only ar sts impression and may vary.



permission. All Right Reserved. Furniture & Graphics in the design are only ar sts impression and may vary.



Stall design With measurement 6 mtrX 4 mtr









Stall Design by













Stall Design 5mtr X 5mtr

Stall Design by



## Total height 10'with Platform









## LLoyds 27 Sqr Mtr