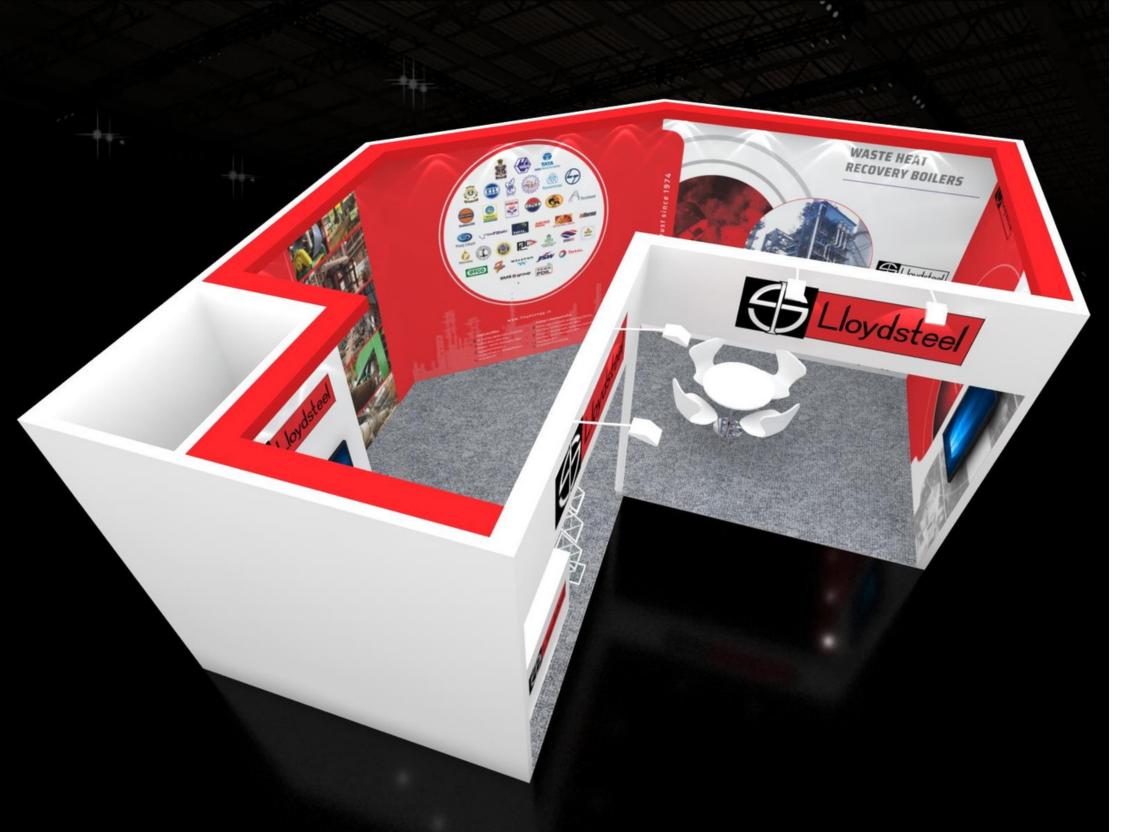

and may vary.







Stall Design 6mtr X 6mtr

Stall Design by



10' total height with platform uttamenergy tamenergy This Design is property of Design Culture Hub, No part of this design may be distributed/rented without prior permission. All Right Reserved. Furniture & Graphics in the design are only ar sts impression and may vary.

10' total height with platform uttamene





permission. All Right Reserved. Furniture & Graphics in the design are only ar sts impression and may vary.



permission. All Right Reserved. Furniture & Graphics in the design are only ar sts impression and may vary.



Stall design With measurement 6 mtrX 4 mtr









Stall Design by













Stall Design 5mtr X 5mtr

Stall Design by



## Total height 10'with Platform









## LLoyds 27 Sqr Mtr