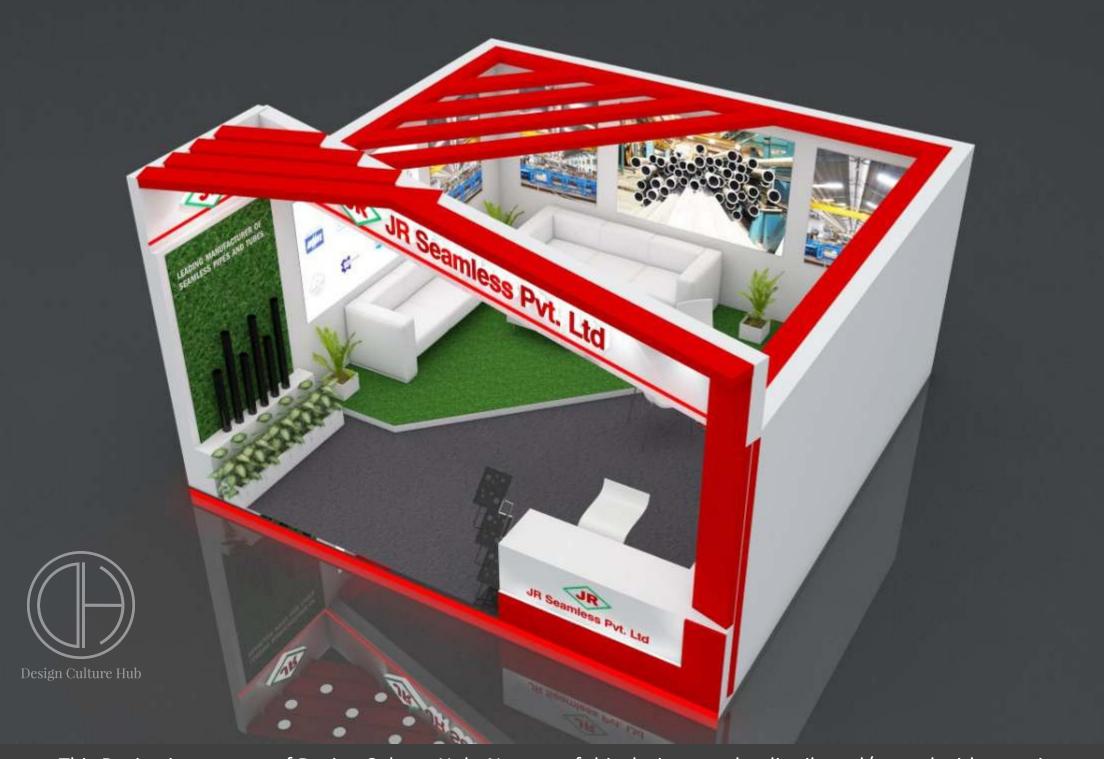

ign are only ar sts impression and may vary.







Stall Design 6mtr X 6mtr

Stall Design by



10' total height with platform uttamenergy tamenergy This Design is property of Design Culture Hub, No part of this design may be distributed/rented without prior permission. All Right Reserved. Furniture & Graphics in the design are only ar sts impression and may vary.

10' total height with platform uttamene





permission. All Right Reserved. Furniture & Graphics in the design are only ar sts impression and may vary.



permission. All Right Reserved. Furniture & Graphics in the design are only ar sts impression and may vary.



Stall design With measurement 6 mtrX 4 mtr









Stall Design by













Stall Design 5mtr X 5mtr

Stall Design by



## Total height 10'with Platform









## LLoyds 27 Sqr Mtr