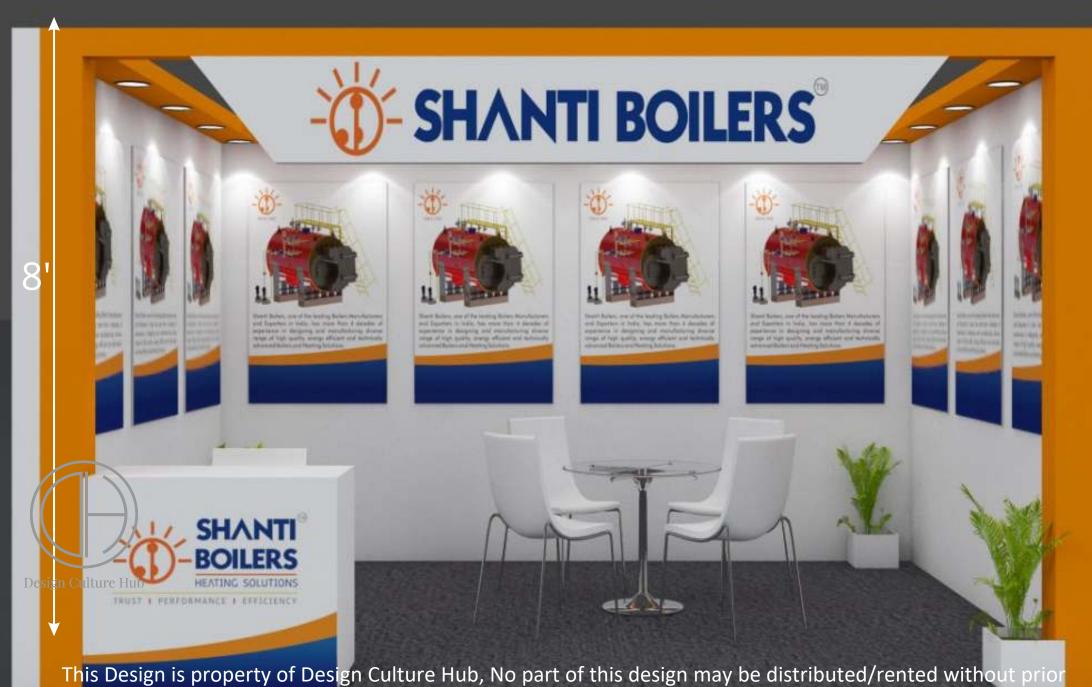

Stall Design 6mtr X 6mtr





















Stall design 4mtr X3mtr























This Design is property of Design Culture Hub, No part of this design may be distributed/rented without prior permission. All Right Reserved. Furniture & Graphics in the design are only ar sts impression and may vary.



Stall design 5mtr X5mtr













## Seamless Tubes

## Stall design With measurement 5 mtrX 5mtr













## Stall design With measurement 4 mtrX 3 mtr













Stall Design 5mtr X 3mtr



## 8'height with platform











## Stall Design 4mtr X 3mtr

Stall Design by





permission. All Right Reserved. Furniture & Graphics in the design are only ar sts impression and may vary.







Stall Design 6mtr X 6mtr

Stall Design by



10' total height with platform uttamenergy tamenergy This Design is property of Design Culture Hub, No part of this design may be distributed/rented without prior permission. All Right Reserved. Furniture & Graphics in the design are only ar sts impression and may vary.

10' total height with platform uttamene





permission. All Right Reserved. Furniture & Graphics in the design are only ar sts impression and may vary.



permission. All Right Reserved. Furniture & Graphics in the design are only ar sts impression and may vary.



Stall design With measurement 6 mtrX 4 mtr









Stall Design by













Stall Design 5mtr