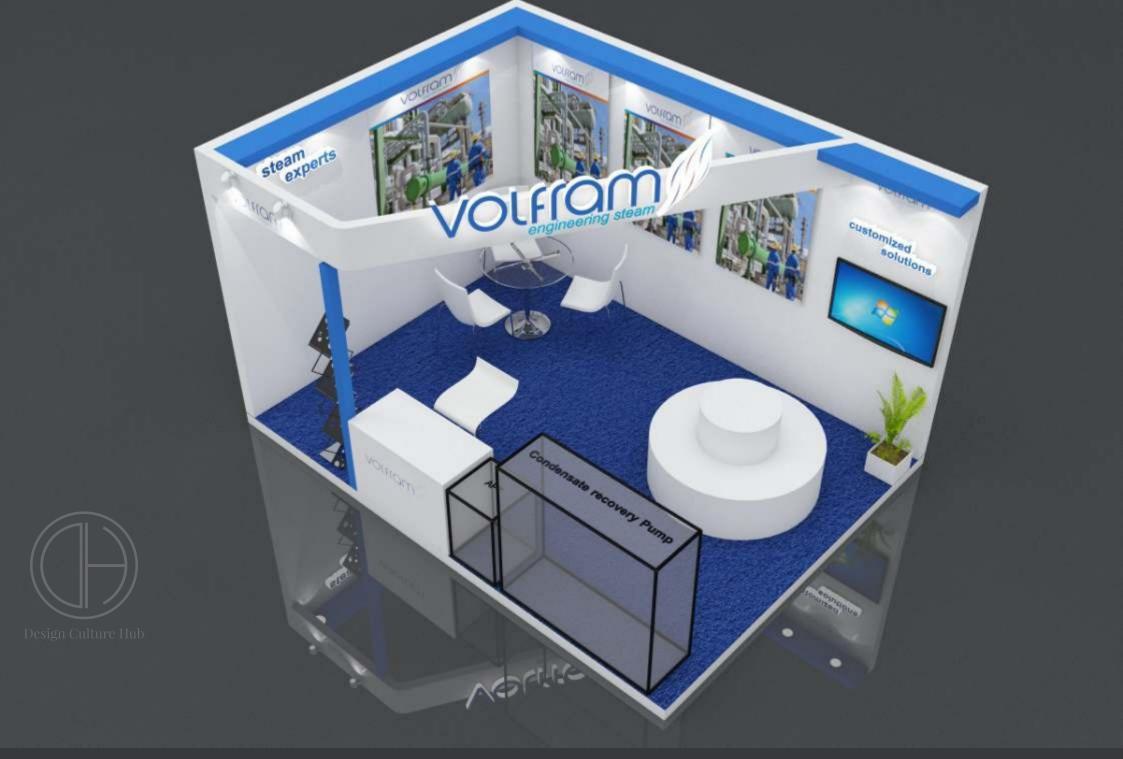

Stall Design 6mtr X 6mtr





















Stall design 4mtr X3mtr























This Design is property of Design Culture Hub, No part of this design may be distributed/rented without prior permission. All Right Reserved. Furniture & Graphics in the design are only ar sts impression and may vary.



Stall design 5mtr X5mtr













## Seamless Tubes

## Stall design With measurement 5 mtrX 5mtr













## Stall design With measurement 4 mtrX 3 mtr













Stall Design 5mtr X 3mtr



## 8'height with platform











## Stall Design 4mtr X 3mtr

Stall Design by





permission. All Right Reserved. Furniture & Graphics in the design are only ar sts impression and may vary.







Stall Design 6mtr X 6mtr

Stall Design by



10' total height with platform uttamenergy tamenergy This Design is property of Design Culture Hub, No part of this