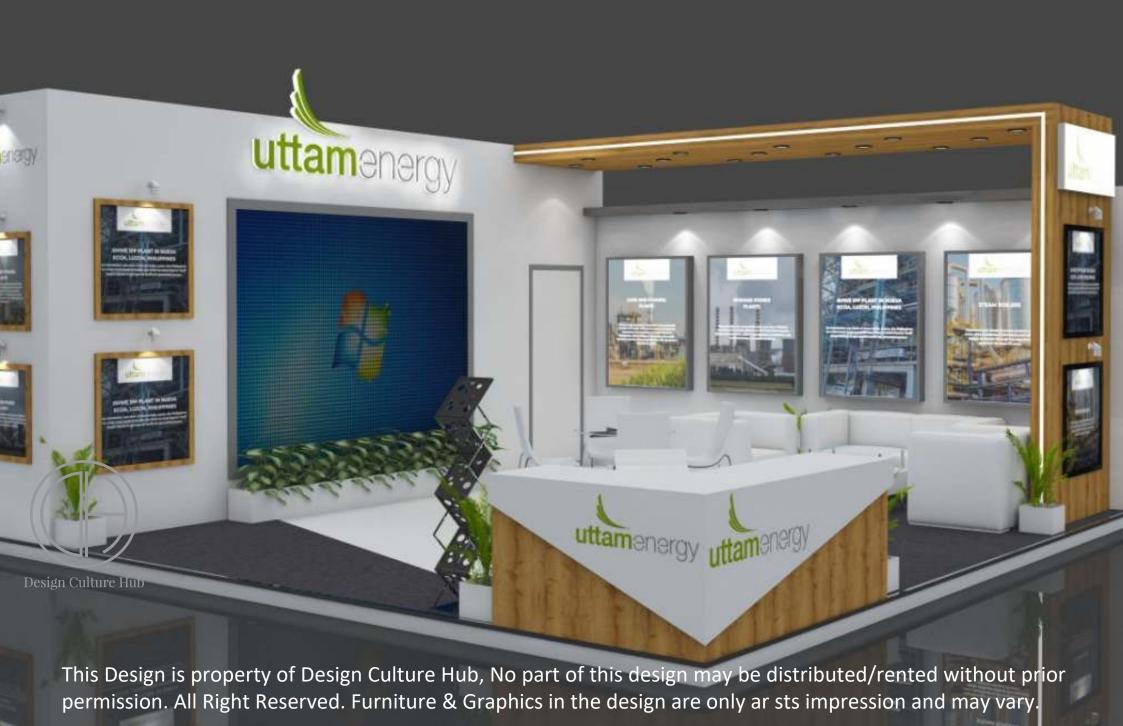

## Stall Design 4mtr X 3mtr

Stall Design by

permission. All Right Reserved. Furniture & Graphics in the design are only ar sts impression and may vary.

Stall Design 6mtr X 6mtr

Stall Design by

10' total height with platform uttamenergy tamenergy This Design is property of Design Culture Hub, No part of this design may be distributed/rented without prior permission. All Right Reserved. Furniture & Graphics in the design are only ar sts impression and may vary.

10' total height with platform uttamene

permission. All Right Reserved. Furniture & Graphics in the design are only ar sts impression and may vary.

permission. All Right Reserved. Furniture & Graphics in the design are only ar sts impression and may vary.