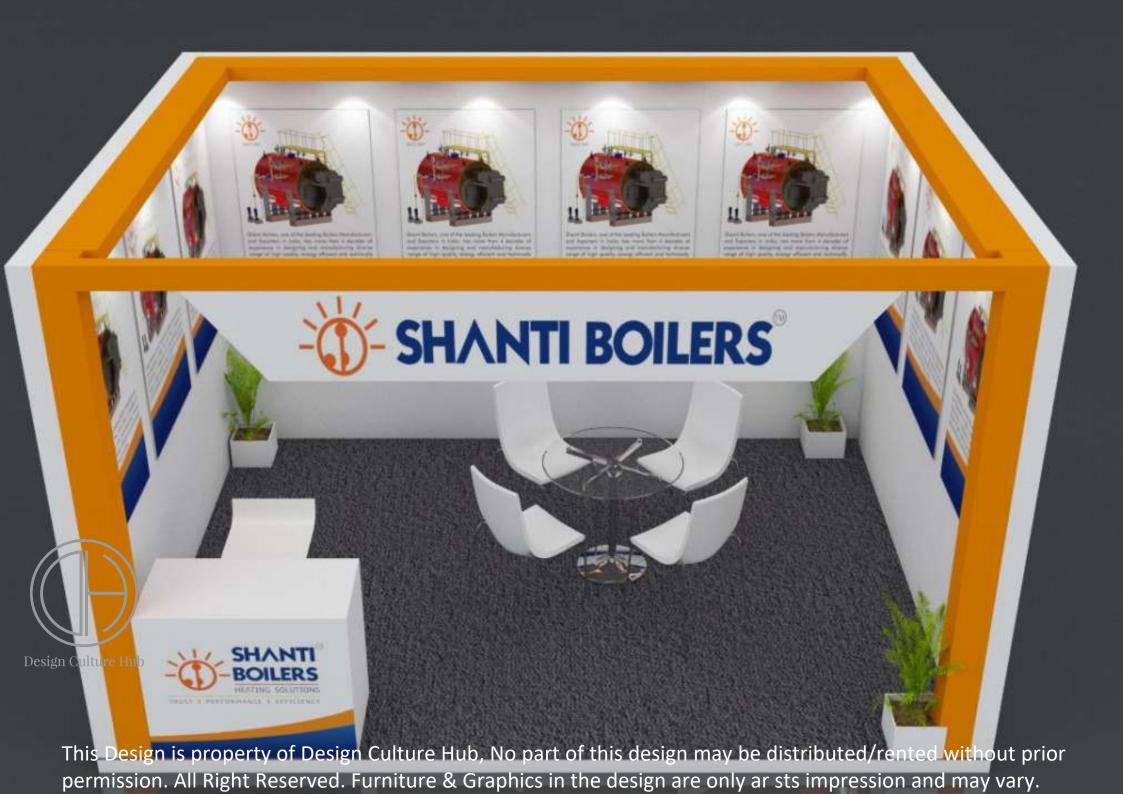

Stall Design 6mtr X 6mtr





















Stall design 4mtr X3mtr























This Design is property of Design Culture Hub, No part of this design may be distributed/rented without prior permission. All Right Reserved. Furniture & Graphics in the design are only ar sts impression and may vary.



Stall design 5mtr X5mtr













## Seamless Tubes

## Stall design With measurement 5 mtrX 5mtr













## Stall design With measurement 4 mtrX 3 mtr













Stall Design 5mtr X 3mtr



## 8'height with platform











## Stall Design 4mtr X 3mtr

Stall Design by





permission. All Right Reserved. Furniture & Graphics in the design are only ar sts impression and may vary.







Stall Design 6mtr X 6mtr

Stall Design by



10' total height with platform uttamenergy tamenergy This Design is property of Design Culture Hub, No part of this design may be distributed/rented without prior permission. All Right Reserved. Furniture & Graphics in the design are only ar sts impression and may vary.

10' total height with platform uttamene





permission. All Right Reserved. Furniture & Graphics in the design are only ar sts impression and may vary.



permission. All Right Reserved. Furniture & Graphics in the design are only ar sts impression and may vary.



Stall design With measurement 6 mtrX 4 mtr









Stall Design by













Stall Design 5mtr X 5mtr

Stall Design by



## Total height 10'with Platform









## LLoyds 27 Sqr Mtr