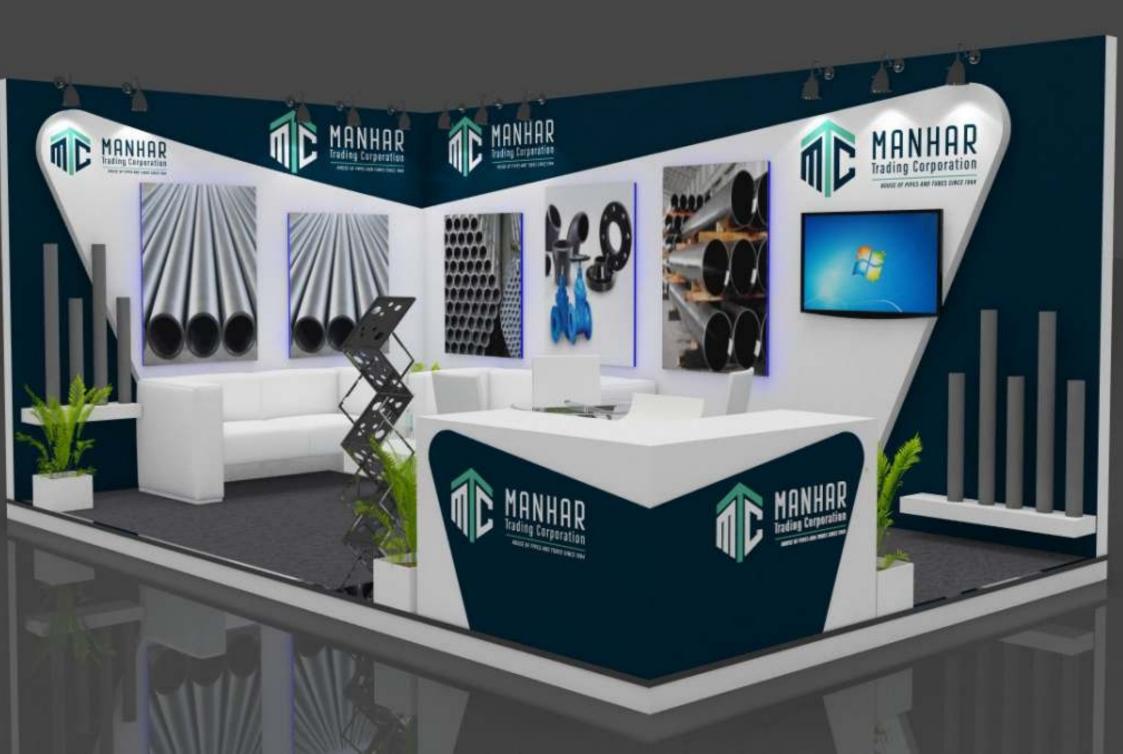

Stall Design 6mtr X 6mtr





















Stall design 4mtr X3mtr























This Design is property of Design Culture Hub, No part of this design may be distributed/rented without prior permission. All Right Reserved. Furniture & Graphics in the design are only ar sts impression and may vary.



Stall design 5mtr X5mtr













## Seamless Tubes

## Stall design With measurement 5 mtrX 5mtr













## Stall design With measurement 4 mtrX 3 mtr













Stall Design 5mtr X 3mtr



## 8'height with platform











## Stall Design 4mtr X 3mtr

Stall Design by





permission. All Right Reserved. Furniture & Graphics in the design are only ar sts impression and may vary.







Stall Design 6mtr X 6mtr

Stall Design by



10' total height with platform uttamenergy tamenergy This Design is property of Design Culture Hub, No part of this design may be distributed/rented without prior permission. All Right Reserved. Furniture & Graphics in the design are only ar sts impression and may vary.

10' total height with platform uttamene





permission. All Right Reserved. Furniture & Graphics in the design are only ar sts impression and may vary.



permission. All Right Reserved. Furniture & Graphics in the design are only ar sts impression and may vary.



Stall design With measurement 6 mtrX 4 mtr