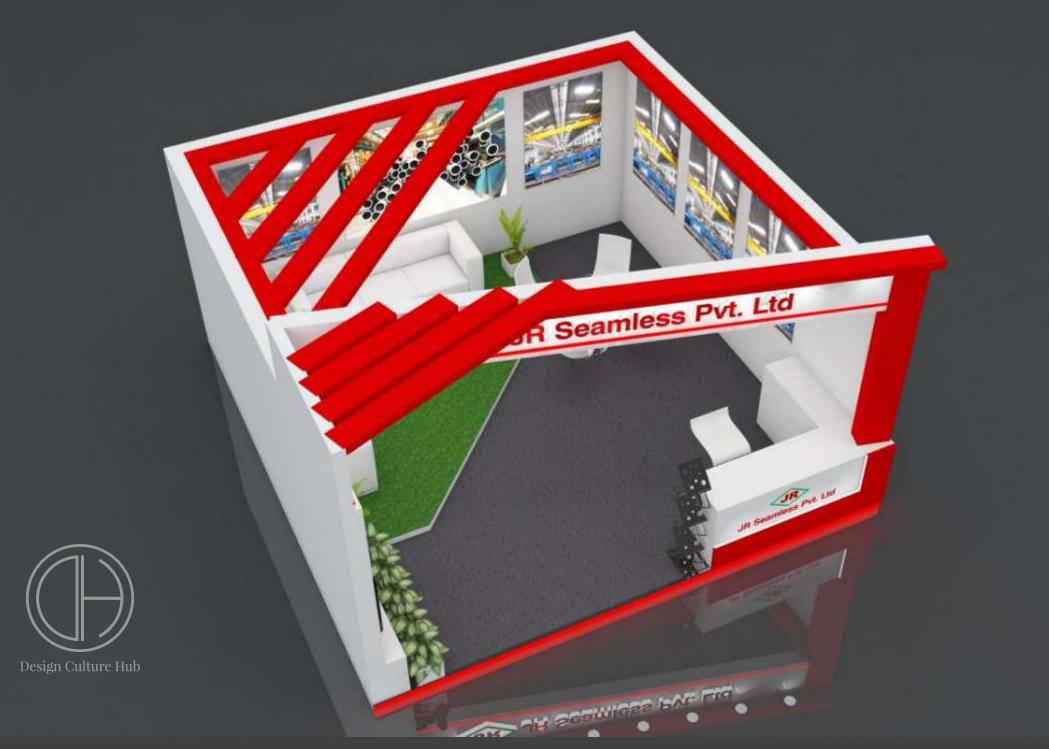

n are only ar sts impression and may vary.







Stall Design 6mtr X 6mtr

Stall Design by



10' total height with platform uttamenergy tamenergy This Design is property of Design Culture Hub, No part of this design may be distributed/rented without prior permission. All Right Reserved. Furniture & Graphics in the design are only ar sts impression and may vary.

10' total height with platform uttamene





permission. All Right Reserved. Furniture & Graphics in the design are only ar sts impression and may vary.



permission. All Right Reserved. Furniture & Graphics in the design are only ar sts impression and may vary.



Stall design With measurement 6 mtrX 4 mtr









Stall Design by













Stall Design 5mtr X 5mtr

Stall Design by



## Total height 10'with Platform









## LLoyds 27 Sqr Mtr