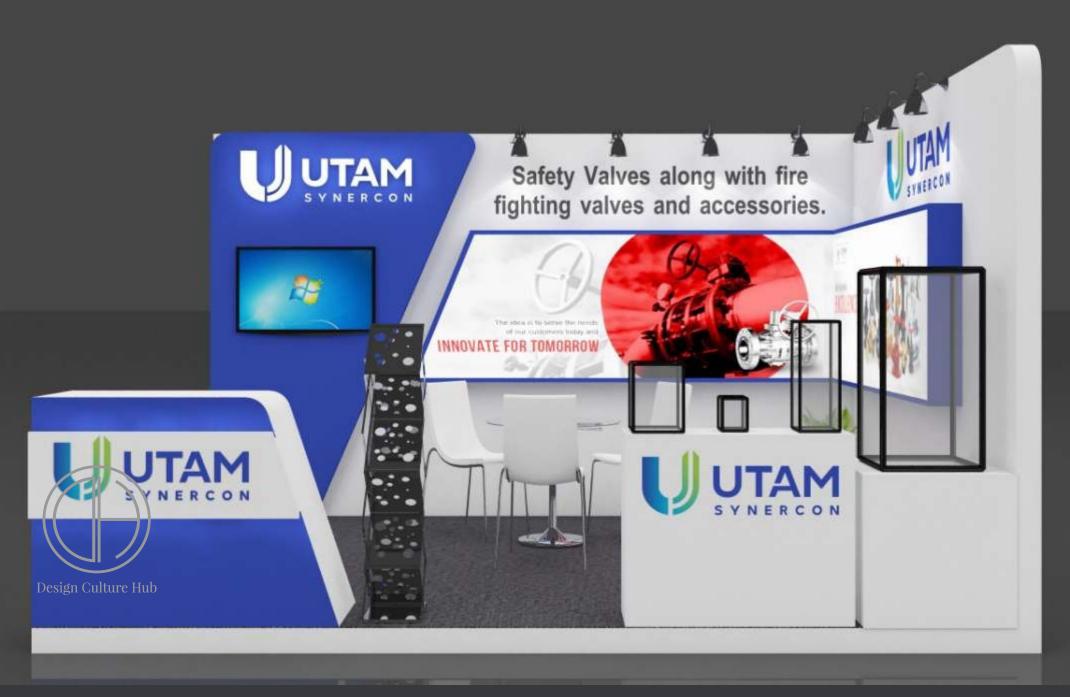

Stall design With measurement 6 mtrX 4 mtr

Stall Design by

Stall Design 5mtr X 5mtr

Stall Design by