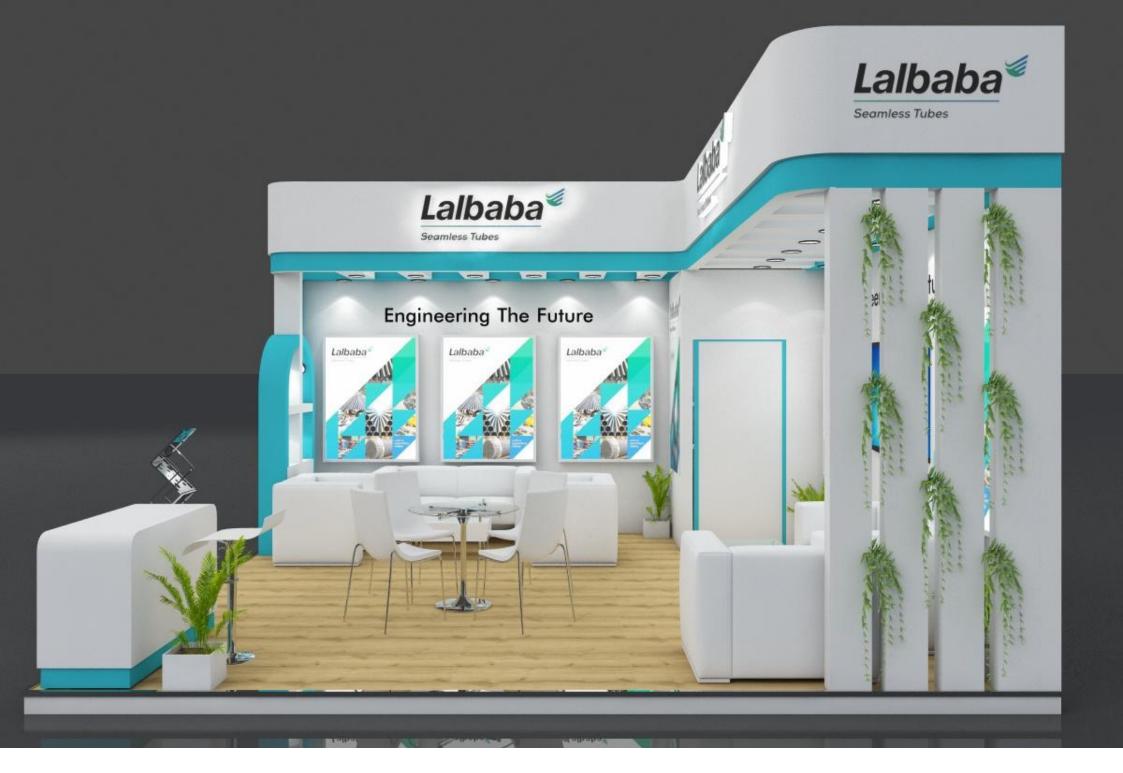

Stall Design 6mtr X 6mtr





















Stall design 4mtr X3mtr























This Design is property of Design Culture Hub, No part of this design may be distributed/rented without prior permission. All Right Reserved. Furniture & Graphics in the design are only ar sts impression and may vary.



Stall design 5mtr X5mtr













## Seamless Tubes

## Stall design With measurement 5 mtrX 5mtr













## Stall design With measurement 4 mtrX 3 mtr













Stall Design 5mtr X 3mtr



## 8'height with platform











## Stall Design 4mtr X 3mtr

Stall Design by





permission. All Right Reserved. Furniture & Graphics in the design are only ar sts impression and may vary.







Stall Design 6mtr X 6mtr

Stall Design by



10' total height with platform uttamenergy tamenergy This Design is property of Design Culture Hub, No part of this design may be distributed/rented without prior permission. All Right Reserved. Furniture & Graphics in the design are only ar sts impression and may vary.

10' total height with platform uttamene





permission. All Right Reserved. Furniture & Graphics in the design are only ar sts impression and may vary.



permission. All Right Reserved