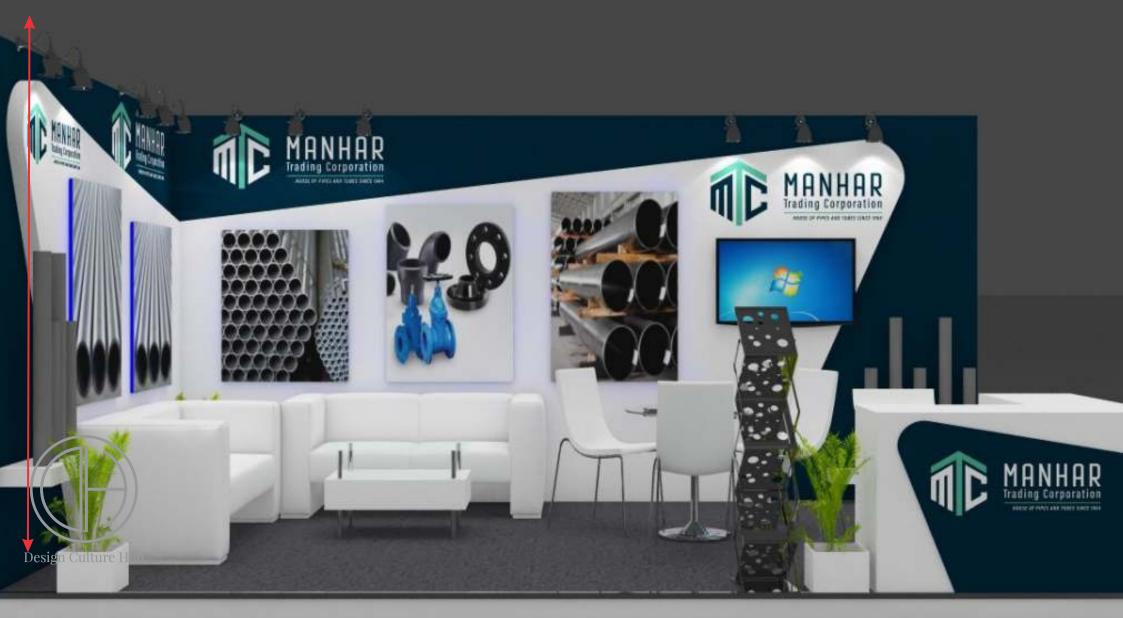

Stall Design 6mtr X 6mtr





















Stall design 4mtr X3mtr























This Design is property of Design Culture Hub, No part of this design may be distributed/rented without prior permission. All Right Reserved. Furniture & Graphics in the design are only ar sts impression and may vary.



Stall design 5mtr X5mtr













## Seamless Tubes

## Stall design With measurement 5 mtrX 5mtr













## Stall design With measurement 4 mtrX 3 mtr













Stall Design 5mtr X 3mtr



## 8'height with platform











## Stall Design 4mtr X 3mtr

Stall Design by





permission. All Right Reserved. Furniture & Graphics in the design are only ar sts impression and may vary.







Stall Design 6mtr X 6mtr

Stall Design by



10' total height with platform uttamenergy tamenergy This Design is property of Design Culture Hub, No part of this design may be distributed/rented without prior permission. All Right Reserved. Furniture & Graphics in the design are only ar sts impression and may vary.

10' total height with platform uttamene





permission. All Right Reserved. Furniture & Graphics in the design are only ar sts impression and may vary.



permission. All Right Reserved. Furniture & Graphics in the design are only ar sts impression and may vary.



Stall design With measurement 6 mtrX 4 mt