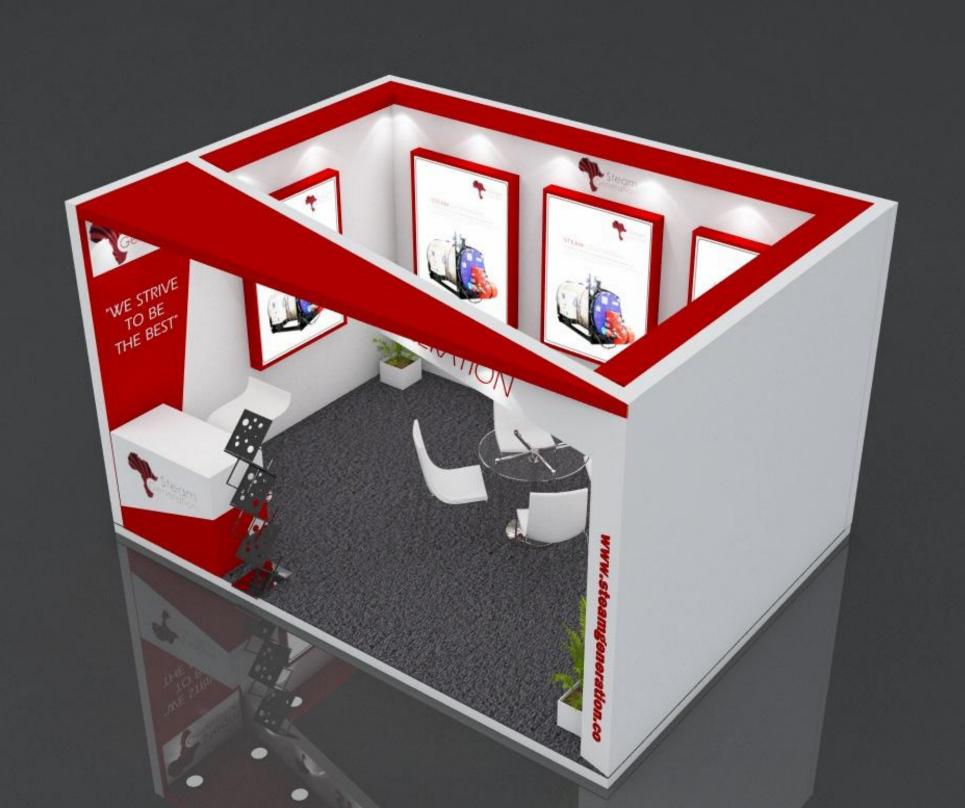

Stall Design 6mtr X 6mtr





















Stall design 4mtr X3mtr























This Design is property of Design Culture Hub, No part of this design may be distributed/rented without prior permission. All Right Reserved. Furniture & Graphics in the design are only ar sts impression and may vary.



Stall design 5mtr X5mtr













## Seamless Tubes

## Stall design With measurement 5 mtrX 5mtr













## Stall design With measurement 4 mtrX 3 mtr













Stall Design 5mtr X 3mtr



## 8'height with platform











## Stall Design 4mtr X 3mtr

Stall Design by





permission. All Right Reserved. Furniture & Graphics in the design are only ar sts impression and may vary.







Stall Design 6mtr X 6mtr

Stall Design by



10' total height with platform uttamenergy tamenergy This Design is property of Design Culture Hub, No part of this design may be distributed/rented without prior permission. All Right Reserved. Furniture & Graphics in the design are only ar sts impression and may vary.

10' total height with platform uttamene





permission. All Right Reserved. Furniture & Graphics in the design are only ar sts impression and may vary.



permission. All Right Reserved. Furniture & Graphics in the design are only ar sts impres