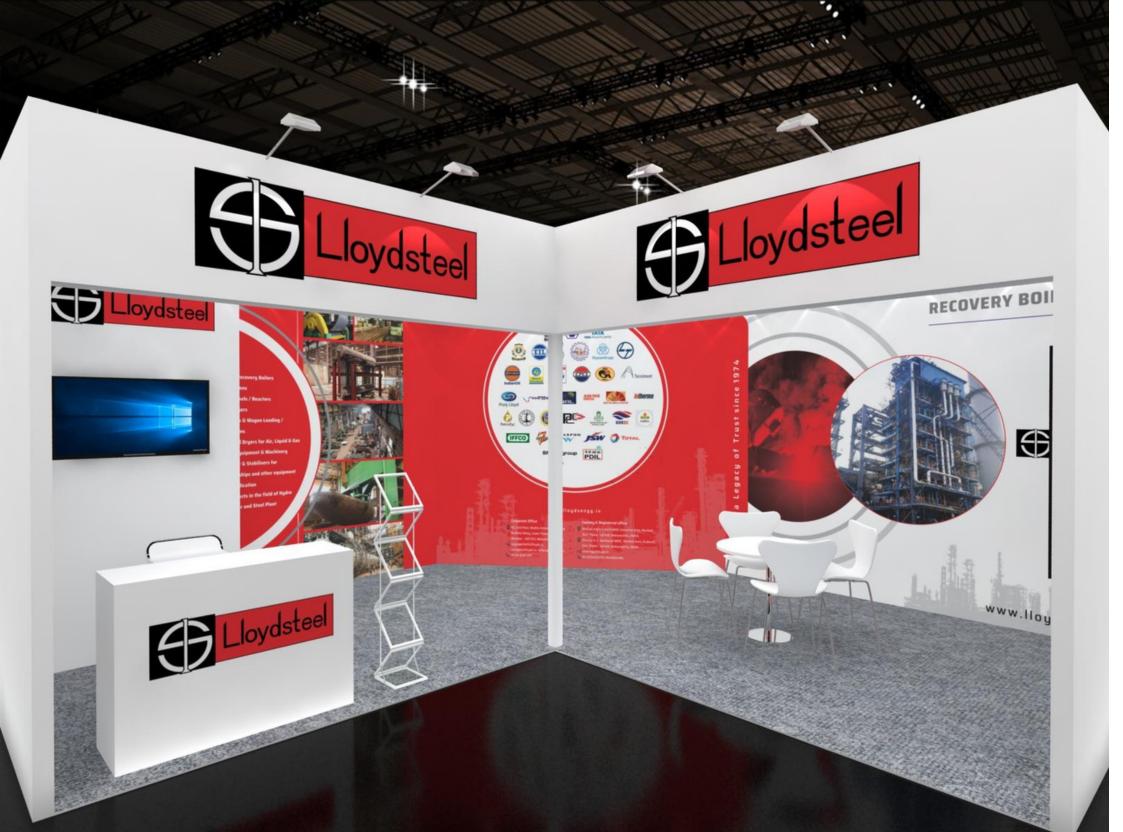

sion and may vary.







Stall Design 6mtr X 6mtr

Stall Design by



10' total height with platform uttamenergy tamenergy This Design is property of Design Culture Hub, No part of this design may be distributed/rented without prior permission. All Right Reserved. Furniture & Graphics in the design are only ar sts impression and may vary.

10' total height with platform uttamene





permission. All Right Reserved. Furniture & Graphics in the design are only ar sts impression and may vary.



permission. All Right Reserved. Furniture & Graphics in the design are only ar sts impression and may vary.



Stall design With measurement 6 mtrX 4 mtr









Stall Design by













Stall Design 5mtr X 5mtr

Stall Design by



## Total height 10'with Platform









## LLoyds 27 Sqr Mtr