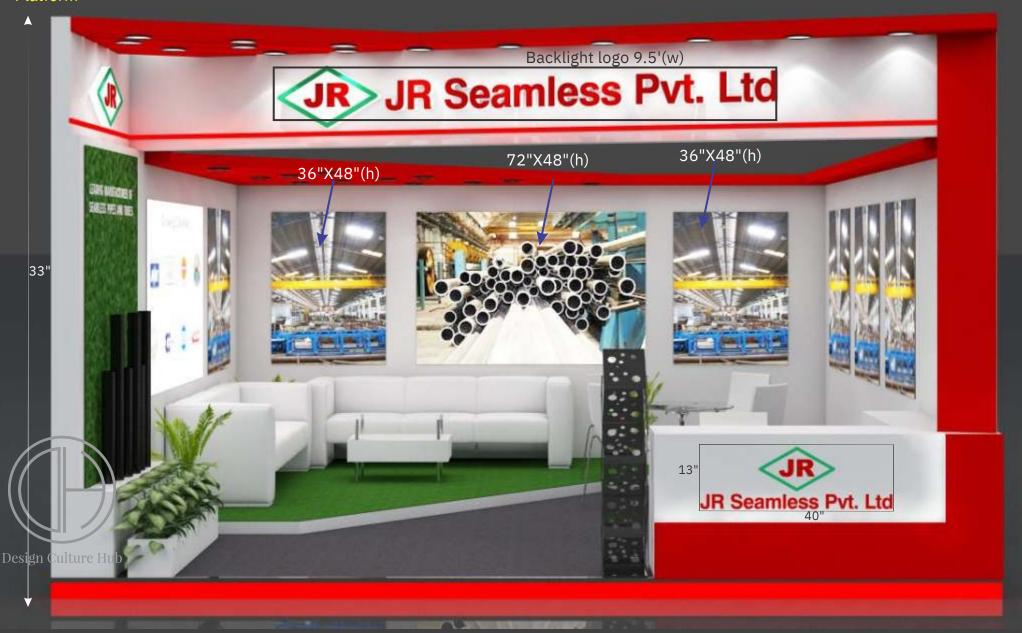

design are only ar sts impression and may vary.







Stall Design 6mtr X 6mtr

Stall Design by



10' total height with platform uttamenergy tamenergy This Design is property of Design Culture Hub, No part of this design may be distributed/rented without prior permission. All Right Reserved. Furniture & Graphics in the design are only ar sts impression and may vary.

10' total height with platform uttamene





permission. All Right Reserved. Furniture & Graphics in the design are only ar sts impression and may vary.



permission. All Right Reserved. Furniture & Graphics in the design are only ar sts impression and may vary.



Stall design With measurement 6 mtrX 4 mtr









Stall Design by













Stall Design 5mtr X 5mtr

Stall Design by



## Total height 10'with Platform









## LLoyds 27 Sqr Mtr