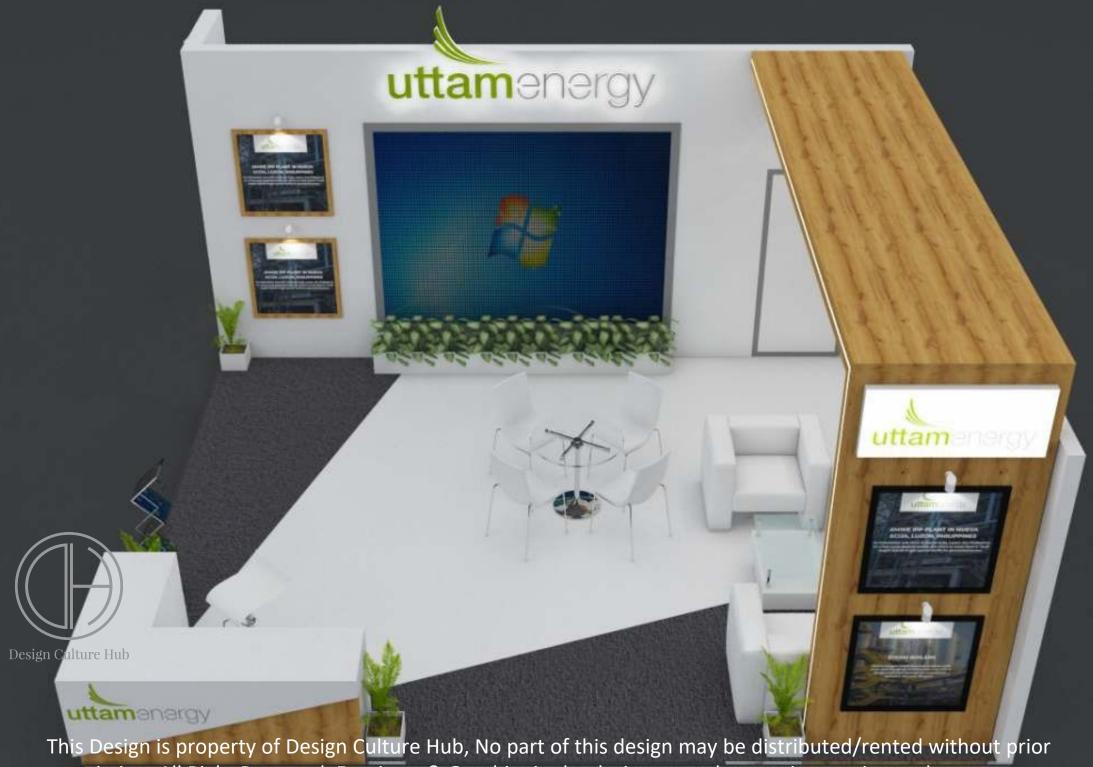

## Stall Design 4mtr X 3mtr

Stall Design by

permission. All Right Reserved. Furniture & Graphics in the design are only ar sts impression and may vary.

Stall Design 6mtr X 6mtr

Stall Design by

10' total height with platform uttamenergy tamenergy This Design is property of Design Culture Hub, No part of this design may be distributed/rented without prior permission. All Right Reserved. Furniture & Graphics in the design are only ar sts impression and may vary.

10' total height with platform uttamene

permission. All Right Reserved. Furniture & Graphics in the design are only ar sts impression and may vary.

permission. All Right Reserved. Furniture & Graphics in the design are only ar sts impression and may vary.