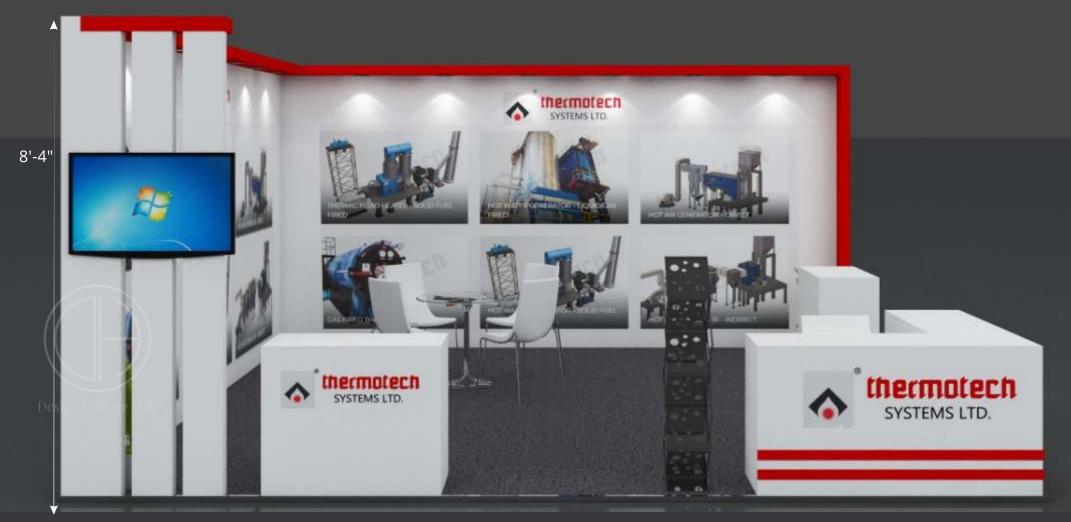

## Stall Design 4mtr X 3mtr

Stall Design by

permission. All Right Reserved. Furniture & Graphics in the design are only ar sts impression and may vary.

Stall Design 6mtr X 6mtr

Stall Design by

10' total height with platform uttamenergy tamenergy This Design is property of Design Culture Hub, No part of this design may be distributed/rented without prior permission. All Right Reserved. Furniture & Graphics in the design are only ar sts impression and may vary.