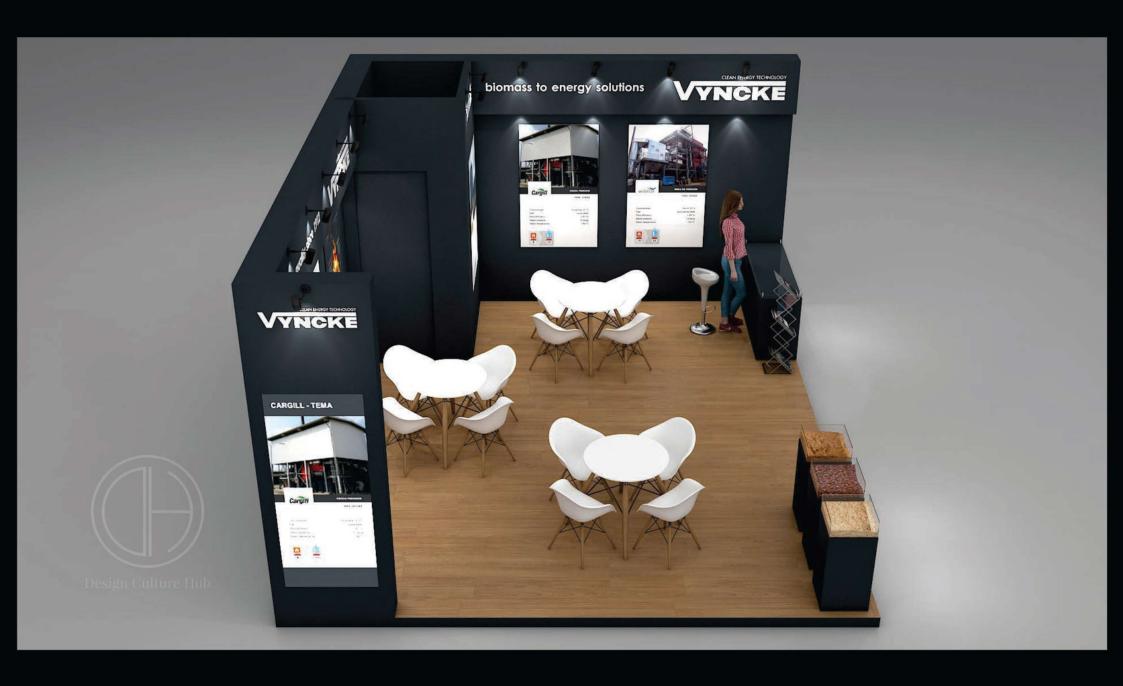

r

Stall Design by





permission. All Right Reserved. Furniture & Graphics in the design are only ar sts impression and may vary.







Stall Design 6mtr X 6mtr

Stall Design by



10' total height with platform uttamenergy tamenergy This Design is property of Design Culture Hub, No part of this design may be distributed/rented without prior permission. All Right Reserved. Furniture & Graphics in the design are only ar sts impression and may vary.

10' total height with platform uttamene





permission. All Right Reserved. Furniture & Graphics in the design are only ar sts impression and may vary.



permission. All Right Reserved. Furniture & Graphics in the design are only ar sts impression and may vary.



Stall design With measurement 6 mtrX 4 mtr









Stall Design by













Stall Design 5mtr X 5mtr

Stall Design by



## Total height 10'with Platform









## LLoyds 27 Sqr Mtr