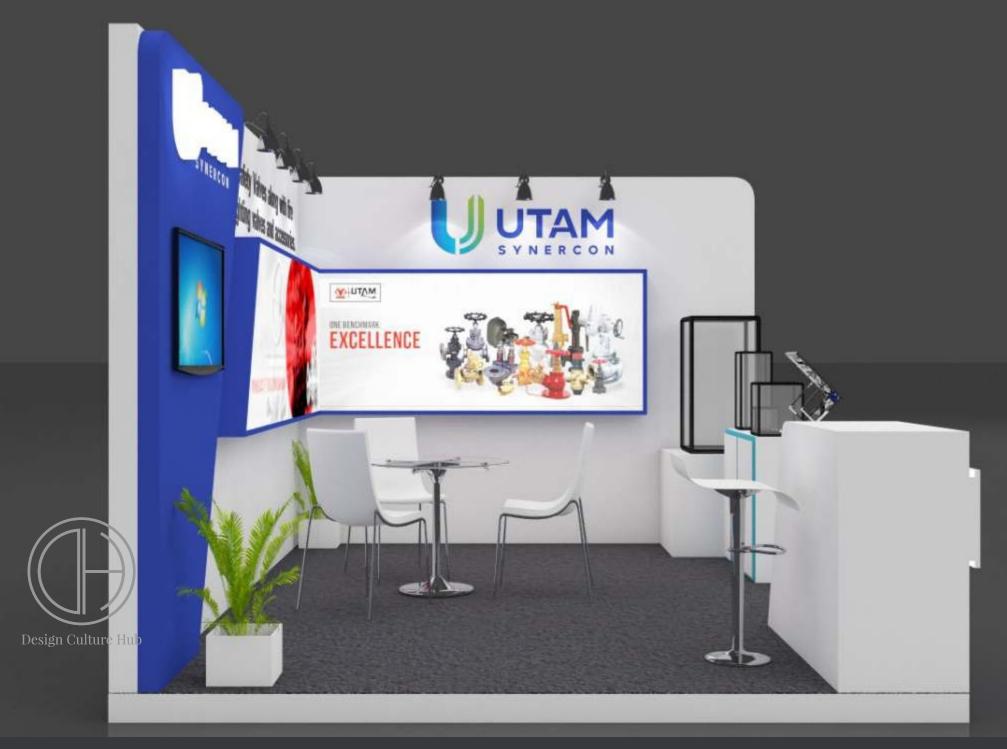

Stall Design 6mtr X 6mtr





















Stall design 4mtr X3mtr























This Design is property of Design Culture Hub, No part of this design may be distributed/rented without prior permission. All Right Reserved. Furniture & Graphics in the design are only ar sts impression and may vary.



Stall design 5mtr X5mtr













## Seamless Tubes

## Stall design With measurement 5 mtrX 5mtr













## Stall design With measurement 4 mtrX 3 mtr













Stall Design 5mtr X 3mtr



## 8'height with platform











## Stall Design 4mtr X 3mtr

Stall Design by





permission. All Right Reserved. Furniture & Graphics in the design are only ar sts impression and may vary.







Stall Design 6mtr X 6mtr

Stall Design by



10' total height with platform uttamenergy tamenergy This Design is property of Design Culture Hub, No part of this design may