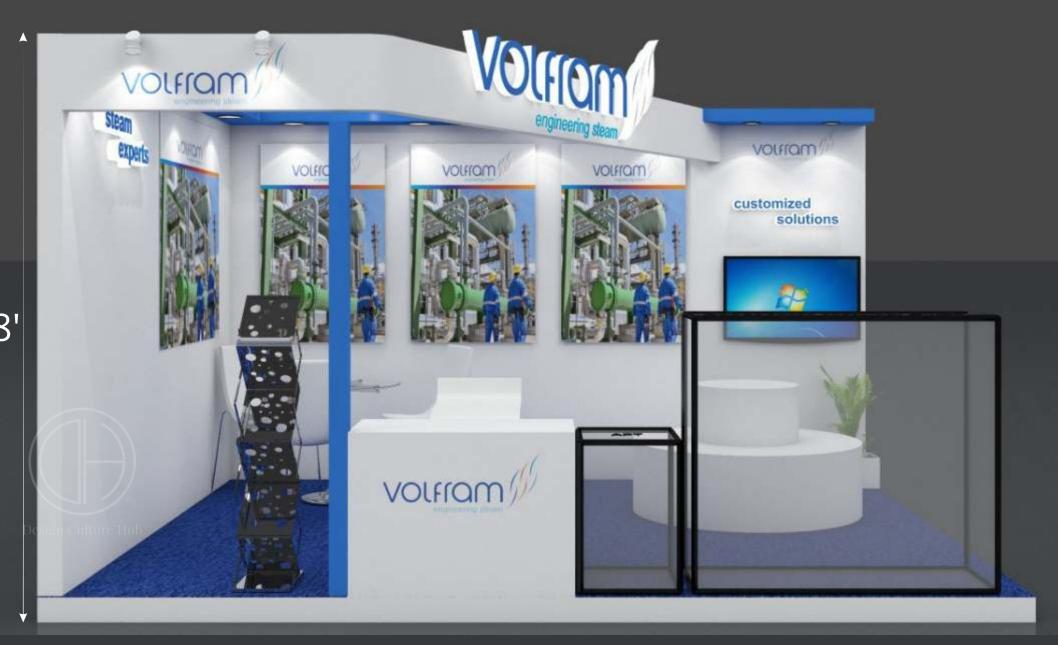

Stall Design 6mtr X 6mtr





















Stall design 4mtr X3mtr























This Design is property of Design Culture Hub, No part of this design may be distributed/rented without prior permission. All Right Reserved. Furniture & Graphics in the design are only ar sts impression and may vary.



Stall design 5mtr X5mtr













## Seamless Tubes

## Stall design With measurement 5 mtrX 5mtr













## Stall design With measurement 4 mtrX 3 mtr













Stall Design 5mtr X 3mtr



## 8'height with platform











## Stall Design 4mtr X 3mtr

Stall Design by





permission. All Right Reserved. Furniture & Graphics in the design are only ar sts impression and may vary.







Stall Design 6mtr X 6mtr

Stall Design by



10' total height with platform uttamenergy tamenergy This Design is property of Design Culture Hub, No part of