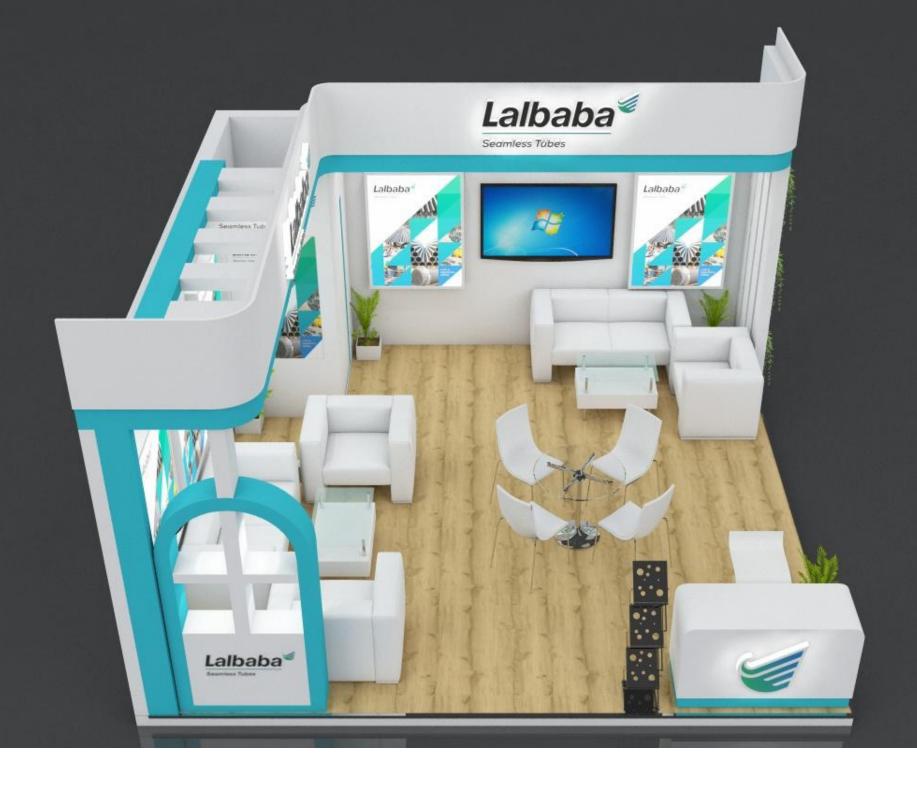

Stall Design 6mtr X 6mtr





















Stall design 4mtr X3mtr























This Design is property of Design Culture Hub, No part of this design may be distributed/rented without prior permission. All Right Reserved. Furniture & Graphics in the design are only ar sts impression and may vary.



Stall design 5mtr X5mtr













## Seamless Tubes

## Stall design With measurement 5 mtrX 5mtr













## Stall design With measurement 4 mtrX 3 mtr













Stall Design 5mtr X 3mtr



## 8'height with platform











## Stall Design 4mtr X 3mtr

Stall Design by





permission. All Right Reserved. Furniture & Graphics in the design are only ar sts impression and may vary.







Stall Design 6mtr X 6mtr

Stall Design by



10' total height with platform uttamenergy tamenergy This Design is property of Design Culture Hub, No part of this design may be distributed/rented without prior permission. All Right Reserved. Furniture & Graphics in the design are only ar sts impression and may vary.

10' total height with platform uttamene





permission. All Right Reserved. Furniture & Graphics in the design are only ar sts impression and may vary.



permission. All Right Reserved. Fu