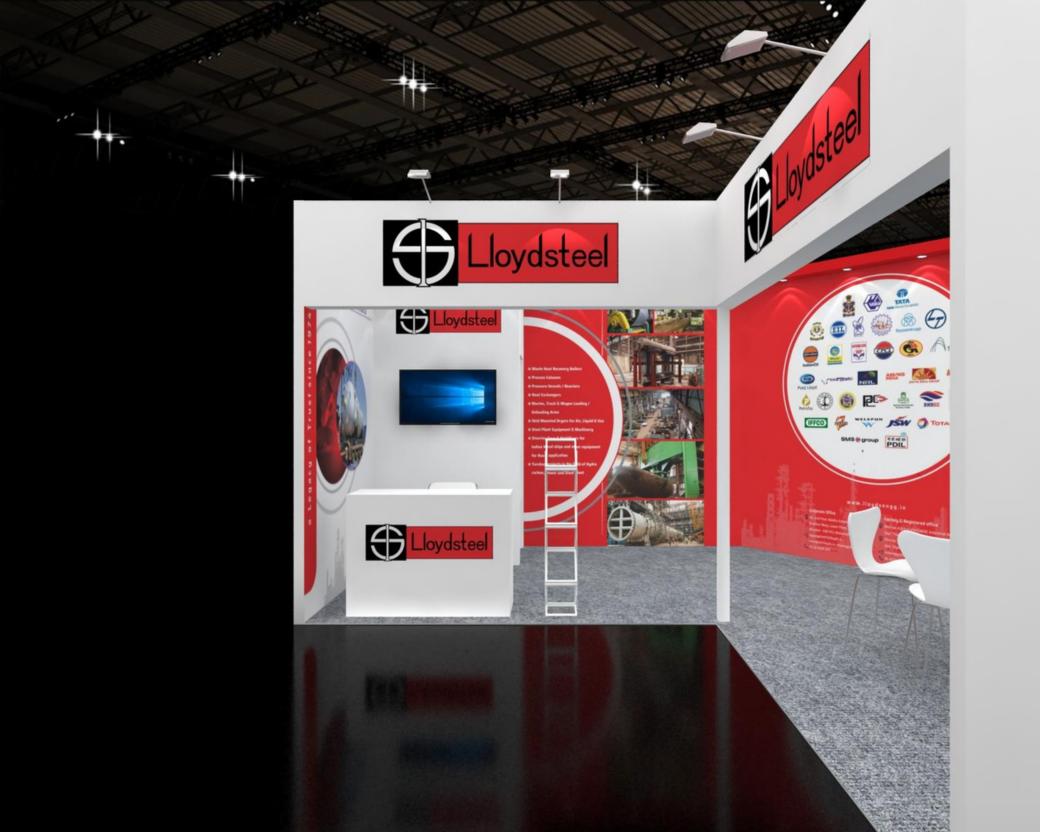

on and may vary.







Stall Design 6mtr X 6mtr

Stall Design by



10' total height with platform uttamenergy tamenergy This Design is property of Design Culture Hub, No part of this design may be distributed/rented without prior permission. All Right Reserved. Furniture & Graphics in the design are only ar sts impression and may vary.

10' total height with platform uttamene





permission. All Right Reserved. Furniture & Graphics in the design are only ar sts impression and may vary.



permission. All Right Reserved. Furniture & Graphics in the design are only ar sts impression and may vary.



Stall design With measurement 6 mtrX 4 mtr









Stall Design by













Stall Design 5mtr X 5mtr

Stall Design by



## Total height 10'with Platform









## LLoyds 27 Sqr Mtr