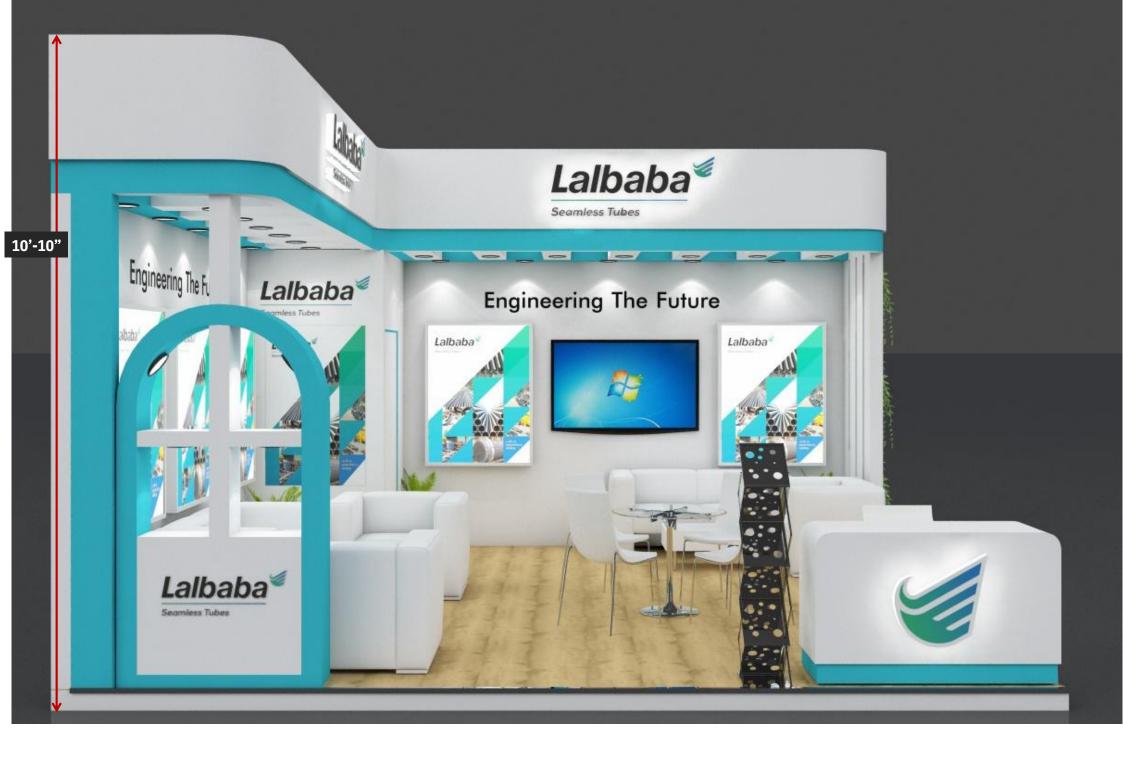

Stall Design 6mtr X 6mtr





















Stall design 4mtr X3mtr























This Design is property of Design Culture Hub, No part of this design may be distributed/rented without prior permission. All Right Reserved. Furniture & Graphics in the design are only ar sts impression and may vary.



Stall design 5mtr X5mtr













## Seamless Tubes

## Stall design With measurement 5 mtrX 5mtr













## Stall design With measurement 4 mtrX 3 mtr













Stall Design 5mtr X 3mtr



## 8'height with platform











## Stall Design 4mtr X 3mtr

Stall Design by





permission. All Right Reserved. Furniture & Graphics in the design are only ar sts impression and may vary.







Stall Design 6mtr X 6mtr

Stall Design by



10' total height with platform uttamenergy tamenergy This Design is property of Design Culture Hub, No part of this design may be distributed/rented without prior permission. All Right Reserved. Furniture & Graphics in the design are only ar sts impression and may vary.

10' total height with platform uttamene





permission. All Right Reserved. Furniture & Graphics in the design are only ar sts impression and may vary.



permission. All Right Rese