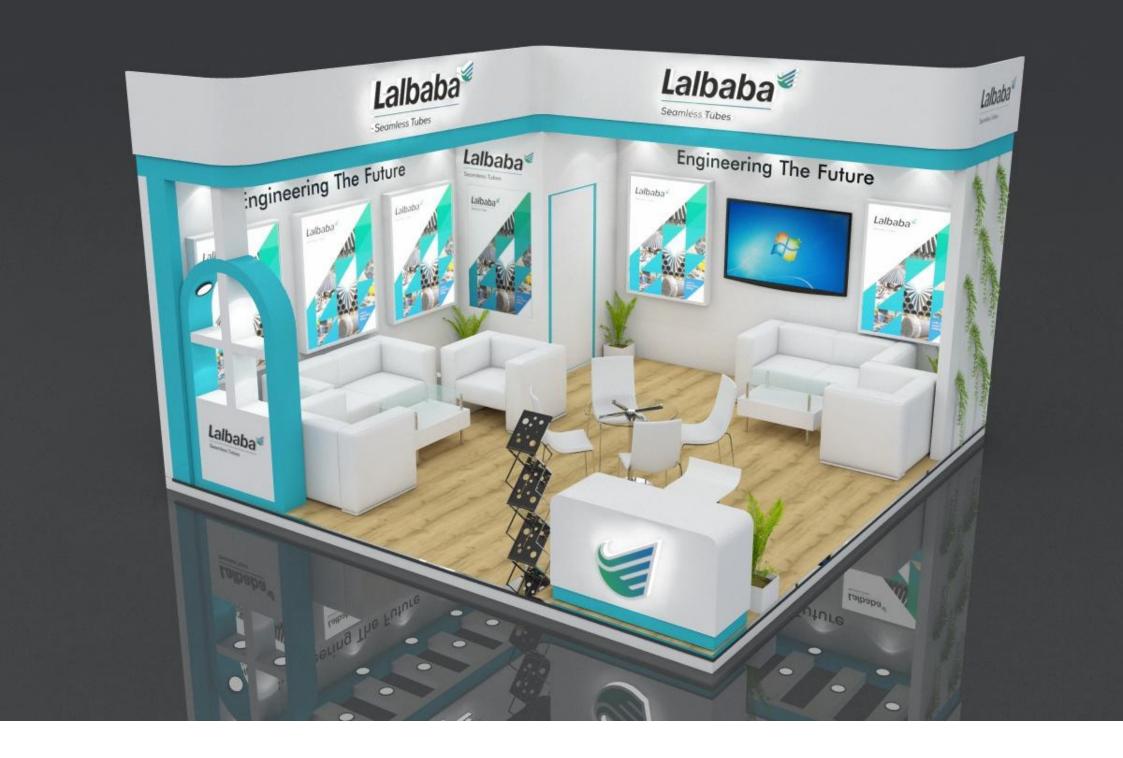

Stall Design 6mtr X 6mtr





















Stall design 4mtr X3mtr























This Design is property of Design Culture Hub, No part of this design may be distributed/rented without prior permission. All Right Reserved. Furniture & Graphics in the design are only ar sts impression and may vary.



Stall design 5mtr X5mtr













## Seamless Tubes

## Stall design With measurement 5 mtrX 5mtr













## Stall design With measurement 4 mtrX 3 mtr













Stall Design 5mtr X 3mtr



## 8'height with platform











## Stall Design 4mtr X 3mtr

Stall Design by





permission. All Right Reserved. Furniture & Graphics in the design are only ar sts impression and may vary.







Stall Design 6mtr X 6mtr

Stall Design by



10' total height with platform uttamenergy tamenergy This Design is property of Design Culture Hub, No part of this design may be distributed/rented without prior permission. All Right Reserved. Furniture & Graphics in the design are only ar sts impression and may vary.

10' total height with platform uttamene





permission. All Right Reserved. Furniture & Graphics in the design are only ar sts impression and may vary.



permission. All Right Reserved.