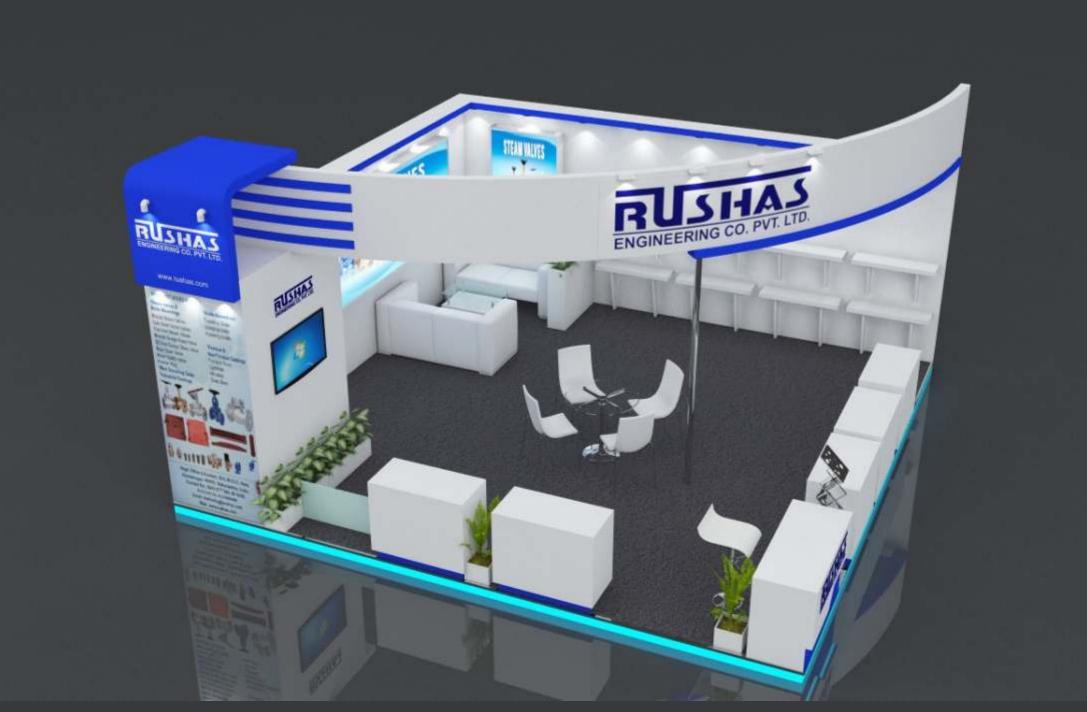

Stall Design 6mtr X 6mtr





















Stall design 4mtr X3mtr























This Design is property of Design Culture Hub, No part of this design may be distributed/rented without prior permission. All Right Reserved. Furniture & Graphics in the design are only ar sts impression and may vary.



Stall design 5mtr X5mtr













## Seamless Tubes

## Stall design With measurement 5 mtrX 5mtr













## Stall design With measurement 4 mtrX 3 mtr













Stall Design 5mtr X 3mtr



## 8'height with platform











## Stall Design 4mtr X 3mtr

Stall Design by





permission. All Right Reserved. Furniture & Graphics in the design are only ar sts impression and may vary.







Stall Design 6mtr X 6mtr

Stall Design by



10' total height with platform uttamenergy tamenergy This Design is prop