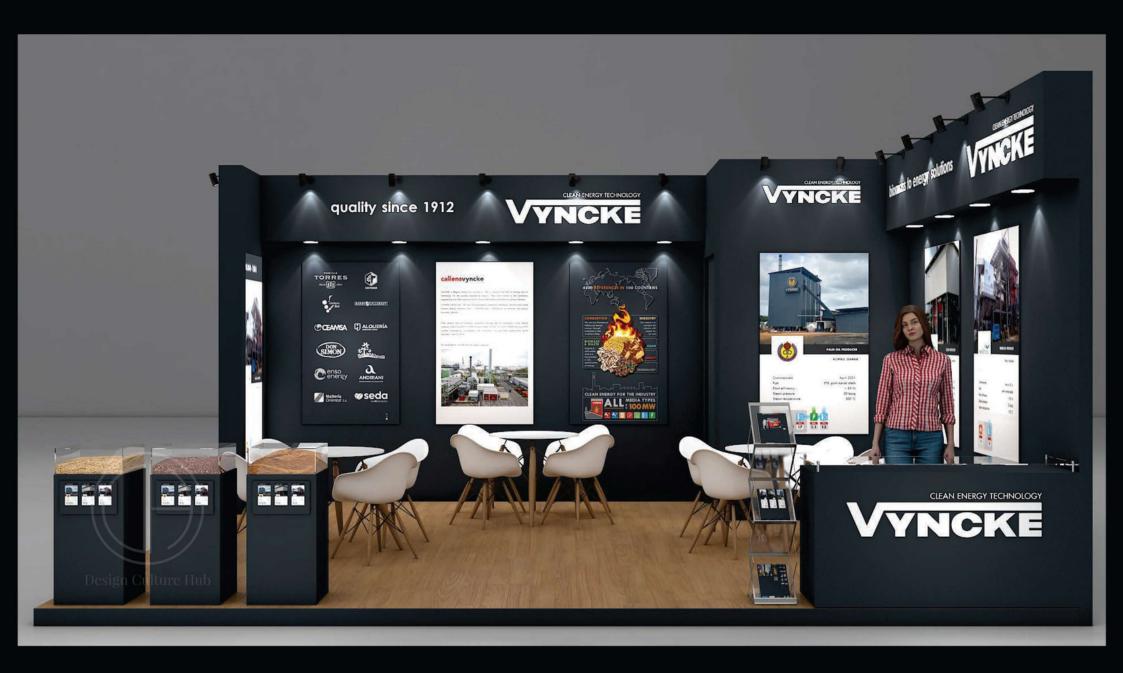

X 3mtr

Stall Design by





permission. All Right Reserved. Furniture & Graphics in the design are only ar sts impression and may vary.







Stall Design 6mtr X 6mtr

Stall Design by



10' total height with platform uttamenergy tamenergy This Design is property of Design Culture Hub, No part of this design may be distributed/rented without prior permission. All Right Reserved. Furniture & Graphics in the design are only ar sts impression and may vary.

10' total height with platform uttamene





permission. All Right Reserved. Furniture & Graphics in the design are only ar sts impression and may vary.



permission. All Right Reserved. Furniture & Graphics in the design are only ar sts impression and may vary.



Stall design With measurement 6 mtrX 4 mtr









Stall Design by













Stall Design 5mtr X 5mtr

Stall Design by



## Total height 10'with Platform









## LLoyds 27 Sqr Mtr