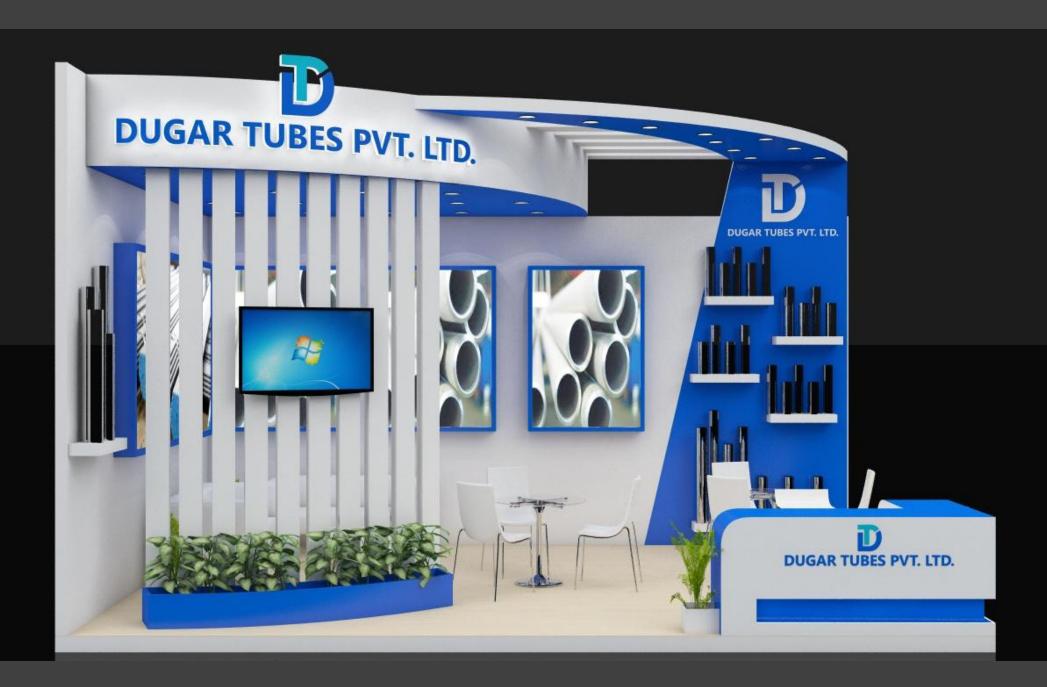

## Stall Design 4mtr X 3mtr

Stall Design by





permission. All Right Reserved. Furniture & Graphics in the design are only ar sts impression and may vary.







Stall Design 6mtr X 6mtr

Stall Design by



10' total height with platform uttamenergy tamenergy This Design is property of Design Culture Hub, No part of this design may be distributed/rented without prior permission. All Right Reserved. Furniture & Graphics in the design are only ar sts impression and may vary.

10' total height with platform uttamene





permission. All Right Reserved. Furniture & Graphics in the design are only ar sts impression and may vary.



permission. All Right Reserved. Furniture & Graphics in the design are only ar sts impression and may vary.



Stall design With measurement 6 mtrX 4 mtr









Stall Design by













Stall Design 5mtr X 5mtr

Stall Design by



## Total height 10'with Platform









## LLoyds 27 Sqr Mtr