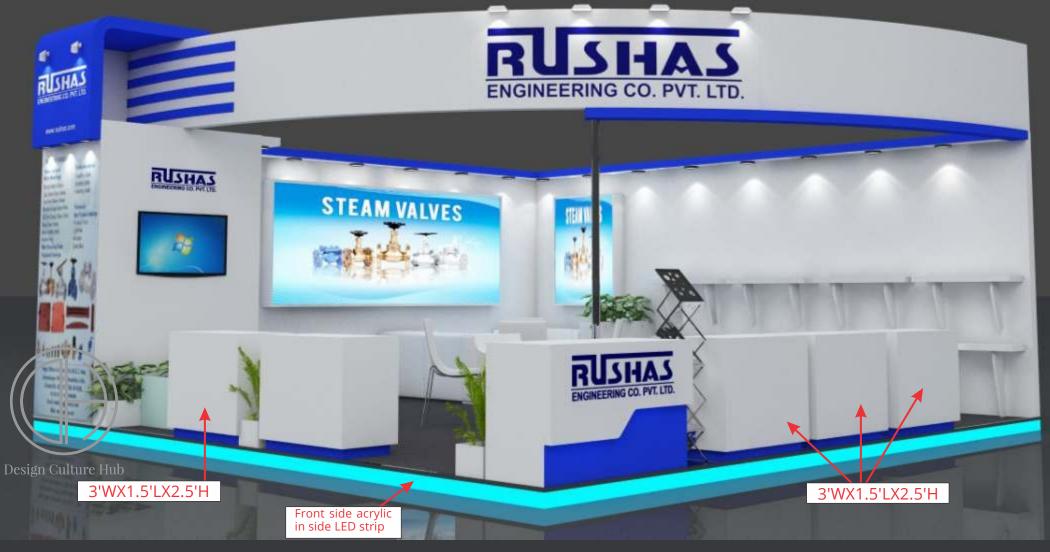

Stall Design 6mtr X 6mtr





















Stall design 4mtr X3mtr























This Design is property of Design Culture Hub, No part of this design may be distributed/rented without prior permission. All Right Reserved. Furniture & Graphics in the design are only ar sts impression and may vary.



Stall design 5mtr X5mtr













## Seamless Tubes

## Stall design With measurement 5 mtrX 5mtr













## Stall design With measurement 4 mtrX 3 mtr













Stall Design 5mtr X 3mtr



## 8'height with platform











## Stall Design 4mtr X 3mtr

Stall Design by





permission. All Right Reserved. Furniture & Graphics in the design are only ar sts impression and may vary.







Stall Design 6mtr X 6mtr

Stall Design by



10' total height with platform uttamenergy tamenergy This Design is