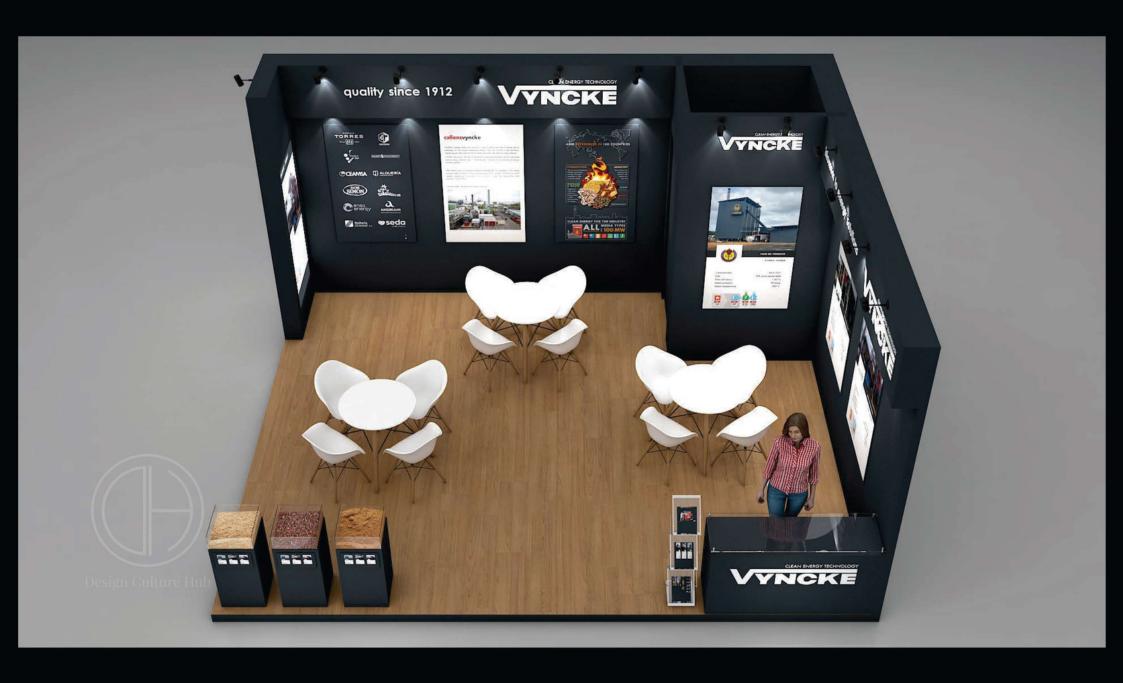

Stall Design 6mtr X 6mtr

Stall design 4mtr X3mtr

This Design is property of Design Culture Hub, No part of this design may be distributed/rented without prior permission. All Right Reserved. Furniture & Graphics in the design are only ar sts impression and may vary.