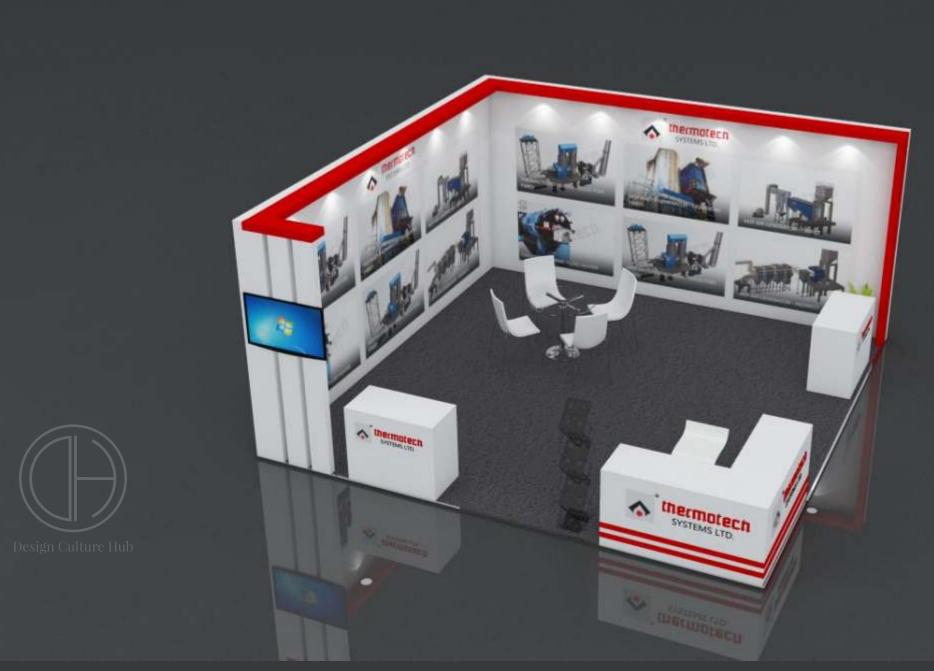

Stall Design 6mtr X 6mtr





















Stall design 4mtr X3mtr























This Design is property of Design Culture Hub, No part of this design may be distributed/rented without prior permission. All Right Reserved. Furniture & Graphics in the design are only ar sts impression and may vary.



Stall design 5mtr X5mtr













## Seamless Tubes

## Stall design With measurement 5 mtrX 5mtr













## Stall design With measurement 4 mtrX 3 mtr













Stall Design 5mtr X 3mtr



## 8'height with platform











## Stall Design 4mtr X 3mtr

Stall Design by





permission. All Right Reserved. Furniture & Graphics in the design are only ar sts impression and may vary.







Stall Design 6mtr X 6mtr

Stall Design by



10' total height with platform uttamenergy tamenergy This Design is property of Design Culture Hub, No part of this design may be distributed/rented without prior permission. All Right Reserved. Furniture & Graphics in the design are only ar sts impression and may vary.

10' total height with platform uttamene





permission. All Right Reserved. Furniture & Graphics in the design a