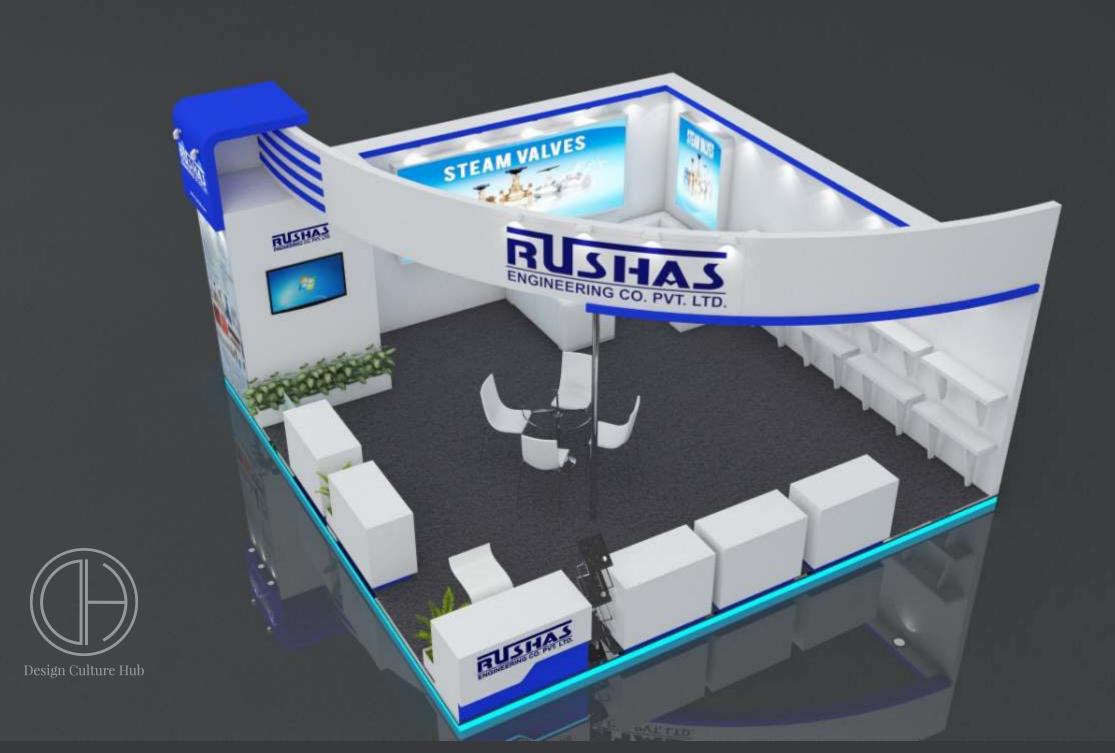

Stall Design 6mtr X 6mtr

Stall design 4mtr X3mtr

This Design is property of Design Culture Hub, No part of this design may be distributed/rented without prior permission. All Right Reserved. Furniture & Graphics in the design are only ar sts impression and may vary.