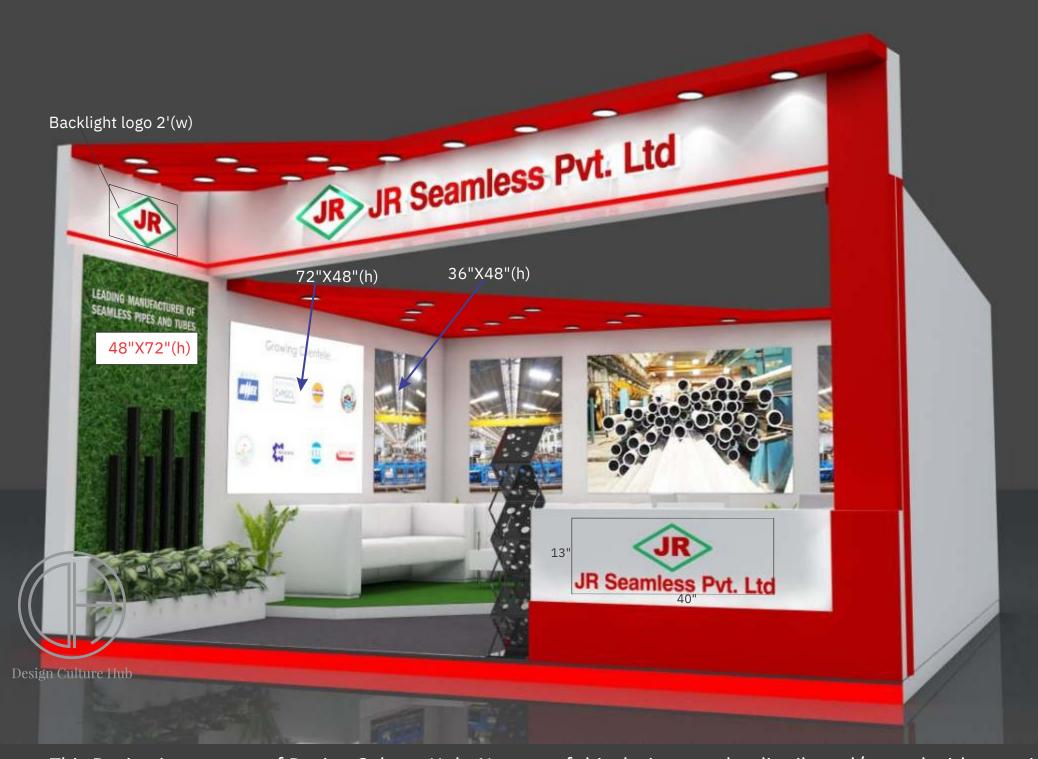

esign are only ar sts impression and may vary.







Stall Design 6mtr X 6mtr

Stall Design by



10' total height with platform uttamenergy tamenergy This Design is property of Design Culture Hub, No part of this design may be distributed/rented without prior permission. All Right Reserved. Furniture & Graphics in the design are only ar sts impression and may vary.

10' total height with platform uttamene





permission. All Right Reserved. Furniture & Graphics in the design are only ar sts impression and may vary.



permission. All Right Reserved. Furniture & Graphics in the design are only ar sts impression and may vary.



Stall design With measurement 6 mtrX 4 mtr









Stall Design by













Stall Design 5mtr X 5mtr

Stall Design by



## Total height 10'with Platform









## LLoyds 27 Sqr Mtr