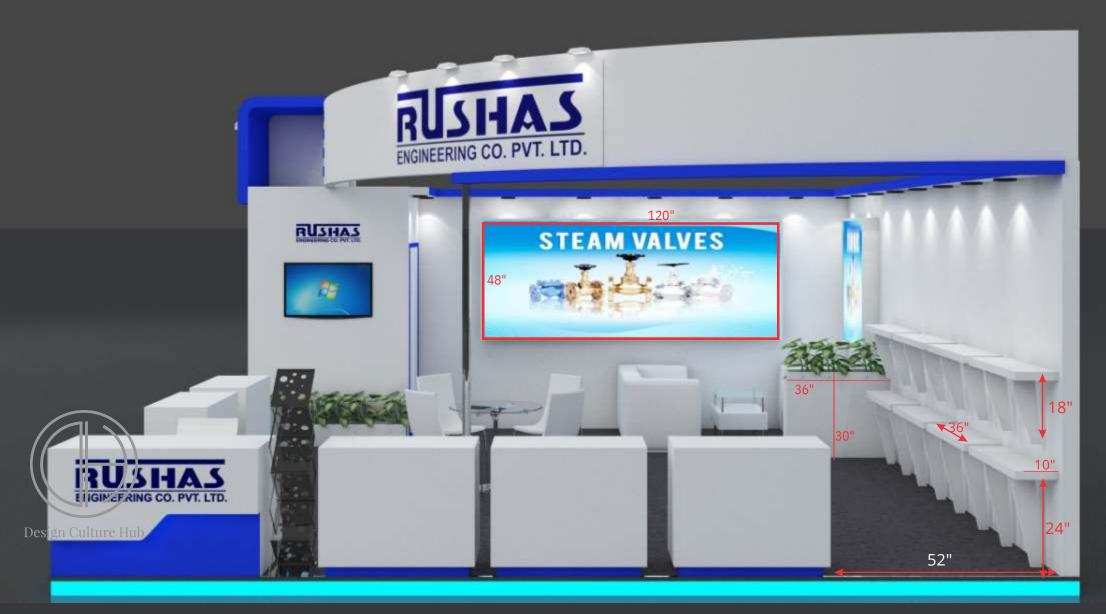

Stall Design 6mtr X 6mtr





















Stall design 4mtr X3mtr























This Design is property of Design Culture Hub, No part of this design may be distributed/rented without prior permission. All Right Reserved. Furniture & Graphics in the design are only ar sts impression and may vary.



Stall design 5mtr X5mtr













## Seamless Tubes

## Stall design With measurement 5 mtrX 5mtr













## Stall design With measurement 4 mtrX 3 mtr













Stall Design 5mtr X 3mtr



## 8'height with platform











## Stall Design 4mtr X 3mtr

Stall Design by





permission. All Right Reserved. Furniture & Graphics in the design are only ar sts impression and may vary.







Stall Design 6mtr X 6mtr

Stall Design by



10' total height with platform uttamenergy tamenergy This Design is pr