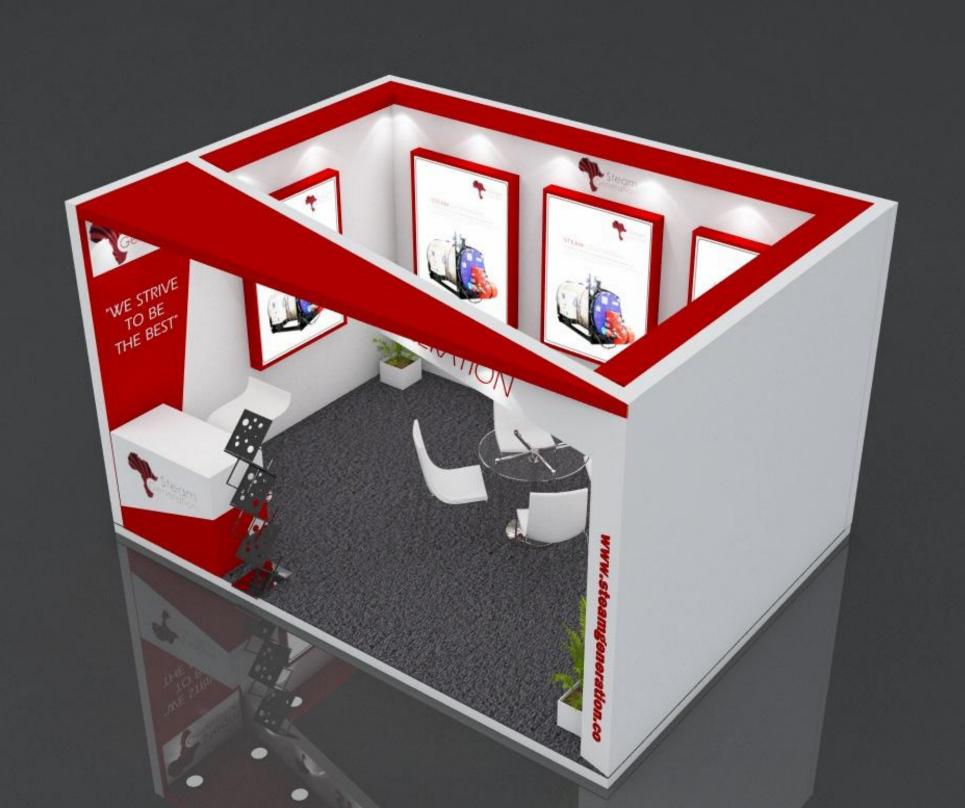

Stall Design 6mtr X 6mtr





















Stall design 4mtr X3mtr























This Design is property of Design Culture Hub, No part of this design may be distributed/rented without prior permission. All Right Reserved. Furniture & Graphics in the design are only ar sts impression and may vary.



Stall design 5mtr X5mtr













## Seamless Tubes

## Stall design With measurement 5 mtrX 5mtr













## Stall design With measurement 4 mtrX 3 mtr













Stall Design 5mtr X 3mtr



## 8'height with platform











## Stall Design 4mtr X 3mtr

Stall Design by





permission. All Right Reserved. Furniture & Graphics in the design are only ar sts impression and may vary.







Stall Design 6mtr X 6mtr

Stall Design by



10' total height with platform uttamenergy tamenergy This Design is property of Design Culture Hub, No part of this design may be distributed/rented without prior permission. All Right Reserved. Furniture & Graphics in the design are only ar sts impression and may vary.

10' total height with platform uttamene





permission. All Right Reserved. Furniture & Graphics in the design are only ar sts impression and may vary.



permission. All Right Reserved. Furniture & Graphics in the design are only ar sts impressi