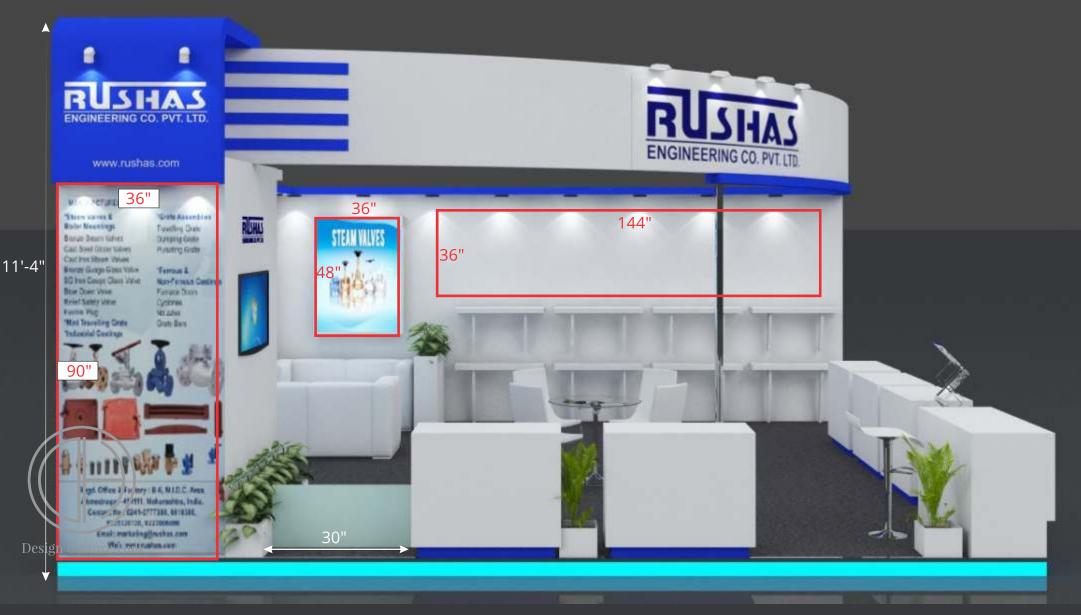

Stall Design 6mtr X 6mtr





















Stall design 4mtr X3mtr























This Design is property of Design Culture Hub, No part of this design may be distributed/rented without prior permission. All Right Reserved. Furniture & Graphics in the design are only ar sts impression and may vary.



Stall design 5mtr X5mtr













## Seamless Tubes

## Stall design With measurement 5 mtrX 5mtr













## Stall design With measurement 4 mtrX 3 mtr













Stall Design 5mtr X 3mtr



## 8'height with platform











## Stall Design 4mtr X 3mtr

Stall Design by





permission. All Right Reserved. Furniture & Graphics in the design are only ar sts impression and may vary.







Stall Design 6mtr X 6mtr

Stall Design by



10' total height with platform uttamenergy tamenergy This Design i